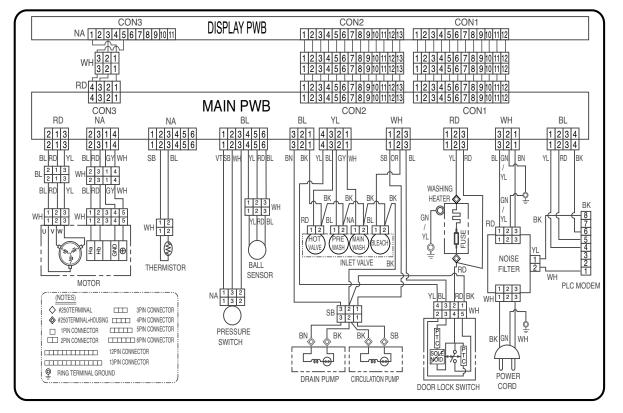

## 7-1. BEFORE PERFORMING SERVICE

- Be careful of electric shock when disconnecting parts while troubleshooting.
- The voltage of each terminal is 110/120 V AC and DC when the unit is plugged in.

#### ▲ CAUTION

- 1. Be careful of electric shock if disconnecting parts while troubleshooting.
- 2. First of all, check the connection of each electrical terminal with the wiring diagram.
- 3. If you replace the MAIN PWB ASSEMBLY, reinsert the connectors correctly.