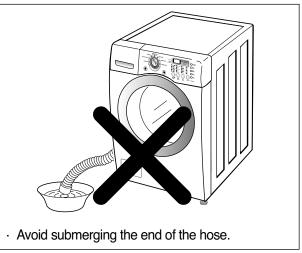

#### ■ CONNECT THE DRAIN HOSE

% The end of the drain hose should be placed less than 96" from the floor.