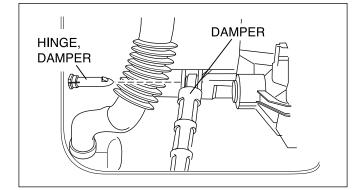

- Disassemble the damper hinges from the tub and base.
- ② Separate the dampers.

### \* NOTE

Once removed, replace the damper pin with new one.