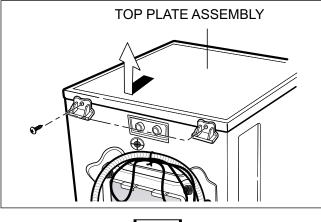

#### CONTROL PANEL ASSEMBLY

Unscrew 2 screws on the back of the top plate.
 Pull the top plate backward and upward as shown.

- (3) Disconnect the Display PWB Assembly connector from Trans cable.
- 4 Pull out the drawer and unscrew 2 screws.
- (5) Lift the left side of the Control Panel Assembly and pull it out.