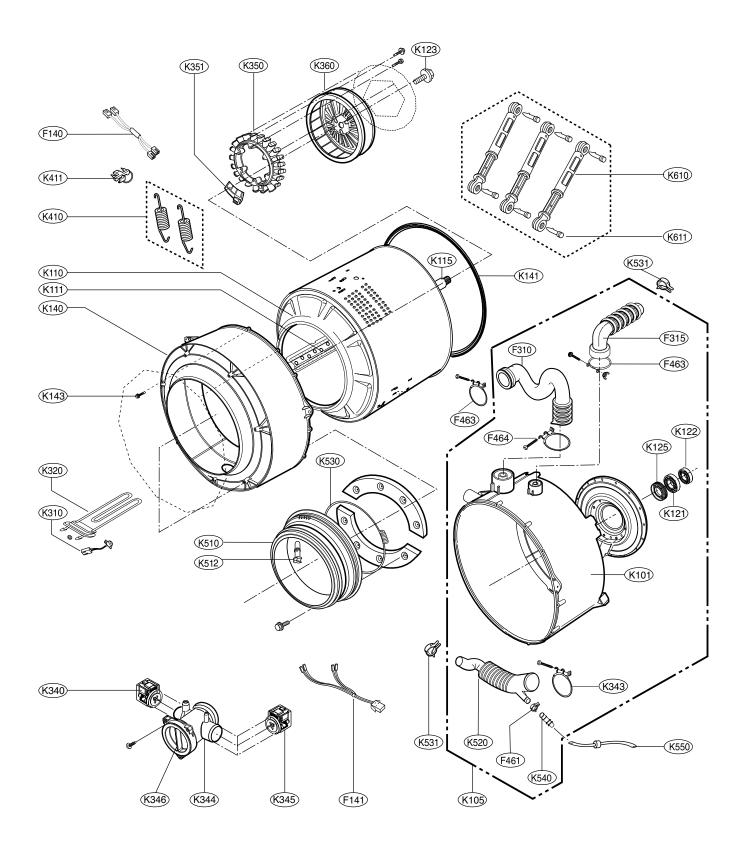

### 10-2. DRUM & TUB ASSEMBLY

#### REPLACEMENT PARTS LIST Before replacing any part of these components

CAUTION :

| LG MODEL: WD-11270BD.ABWEEUS<br>YOUR MODEL: WM2277HW |    |      |                              | Run_Date : 2004-04-09<br>SPECIFICATION: 120V 60Hz |      |         |
|------------------------------------------------------|----|------|------------------------------|---------------------------------------------------|------|---------|
| -                                                    | AL | LOC  | DESCRIPTION                  | PARTS No.                                         | Q'TY | REMARKS |
|                                                      |    |      | HOSE ASSEMBLY, DRAIN         | 5215ER2002G                                       | 1    |         |
|                                                      |    | F431 | CONNECTOR (MECH), DRAIN HOSE | 4932FR3156A                                       | 1    |         |
|                                                      |    |      | HOSE, DRAIN                  | 5214FD3663E                                       | 1    |         |
|                                                      |    |      | HOSE,INLET                   | 5214FR4125S                                       | 1    |         |
|                                                      |    |      | HOSE,PUMP                    | 5214FR3188K                                       | 1    |         |
|                                                      |    | F441 | CLAMP                        | 4861FR3068C                                       | 3    |         |
|                                                      |    | F461 | CLAMP                        | 4861FR3068E                                       | 1    |         |
|                                                      |    | F463 | CLAMP                        | 4860FR3092D                                       | 2    |         |
|                                                      |    |      | CLAMP                        | 4860FR3092C                                       | 1    |         |
|                                                      |    | K101 | TUB,OUTER                    | 3044ER0003A                                       | 1    |         |
|                                                      |    | K105 | TUB ASSEMBLY,OUTER[SUB4]     | 3045ER0008F                                       | 1    |         |
|                                                      |    | K110 | TUB ASSEMBLY, INNER[DRUM]    | 3045ER1006A                                       | 1    |         |
|                                                      |    |      | LIFTER ASSEMBLY              | 4433ER1001A                                       | 3    |         |
|                                                      |    | K115 | SPIDER                       | 4434ER0001A                                       | 1    |         |
|                                                      |    |      | BEARING,BALL                 | 4280FR4048D                                       | 1    |         |
|                                                      |    | K122 | BEARING,BALL                 | 4280FR4048E                                       | 1    |         |
|                                                      |    | K123 | BOLT ASSEMBLY                | 4040FR4051B                                       | 1    |         |
|                                                      |    | K125 | SEAL                         | 4036ER2004A                                       | 1    |         |
|                                                      |    | K140 | COVER ASSEMBLY, TUB          | 3551ER0003G                                       | 1    |         |
|                                                      |    | K141 | SEAL                         | 4036ER4001B                                       | 1    |         |
|                                                      |    | K143 | SCREW, DRAWING               | 1SZZFA4362C                                       | 16   |         |
|                                                      |    |      | THERMISTOR ASSEMBLY          | 6322FR2046F                                       | 1    |         |
|                                                      |    |      | HEATER ASSEMBLY              | 5301FR1158J                                       | 1    |         |
|                                                      |    | K340 | MOTOR ASSEMBLY, PUMP         | 4681EA2001D                                       | 1    |         |
|                                                      |    | K343 | CLAMP                        | 4860FR3092C                                       | 1    |         |
|                                                      |    | K344 | CASING, PUMP                 | 3108ER1001A                                       | 1    |         |
|                                                      |    | K345 | MOTOR ASSEMBLY, PUMP         | 4681EA2001C                                       | 1    |         |
|                                                      |    | K346 | FILTER(MECH)                 | 5230ER3002A                                       | 1    |         |
|                                                      |    | K350 | STATOR ASSEMBLY              | 4417FA1994G                                       | 1    |         |
|                                                      |    | K360 | ROTOR ASSEMBLY               | 4413EA1002B                                       | 1    |         |
|                                                      |    | K410 | SPRING,HINGE                 | 4970FR2084P                                       | 2    |         |
|                                                      |    | K411 | HOLDER                       | 4930FR3040A                                       | 2    |         |
|                                                      |    | K510 | GASKET                       | 4986ER0004A                                       | 1    |         |
|                                                      |    | K520 | BELLOWS                      | 4738ER1002A                                       | 1    |         |
|                                                      |    | K530 | CLAMP ASSEMBLY               | 4861ER2001D                                       | 1    |         |
|                                                      |    | K531 | CLAMP                        | 4861FR3068E                                       | 2    |         |
|                                                      |    | K540 | CHAMBER,AIR                  | 3504ER3002A                                       | 1    |         |
| Ī                                                    |    | K550 | HOSE,INLET                   | 5214FR4125Y                                       | 1    |         |
|                                                      |    |      | DAMPER ASSEMBLY, FRICTION    | 4901ER2002B                                       | 3    |         |
|                                                      |    | K611 | HINGE                        | 4774FR3118B                                       | 6    |         |