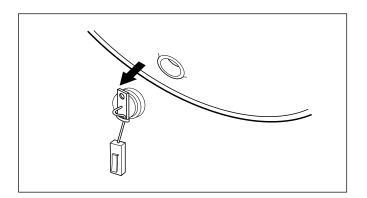

SENSOR ASSEMBLY (BALL SENSOR)

① Unscrew the 4 screws from the back cover.

② Unscrew the single screw from the lower-right side of the cabinet.

③ Disconnect the connector from PWB Harness.