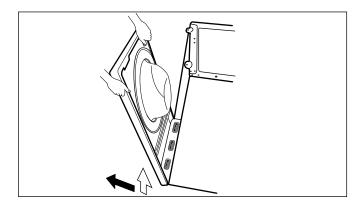

(9) Lift and separate the cabinet cover.

(i) Disassemble the clamp assembly.(i) Disassemble the Gasket.