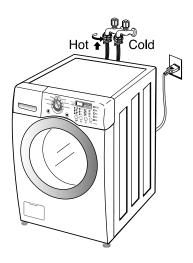

The appliance should be installed as follows:

- HOW TO CONNECT THE INLET HOSE
  - Verify that the rubber washer is inside of the valve connector.
  - Tighten the inlet hose securely to prevent leaks.

#### ■ CONNECT THE DRAIN HOSE

% The end of the drain hose should be placed less than 96" from the floor.

#### ■ CONNECT POWER PLUG