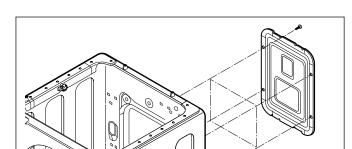

#### **CABINET COVER**

- ① Unscrew the 4 screws from upper of the canbinet cover.
- O Unscrew the screw from filter cover.

③ Put a flat ( – ) screwdriver or putty knife into the both sides of the filter cover, and pull it out.

4 Unscrew the screw from the lower side of the cabinet cover.

(5) Open the door.(6) Disassemble the clamp assembly.

- 0 Tilt the cabinet cover.
- (8) Disconnect the door switch connector.
  - \* **NOTE**: When assembling the CABINET COVER, connect the connector.

(9) Lift and separate the cabinet cover.

(i) Disassemble the clamp assembly.(i) Disassemble the Gasket.