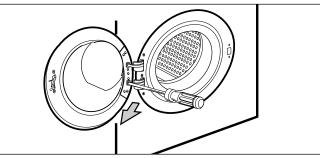

#### DOOR

① Open the door. (2) Unscrew the 7 screws from the HINGE COVER.

3 Put a flat ( - ) screwdriver into the openng of the hinge,

and pull out the hinge cover.

- (5) Disassemble the door upward.
  - ④ Unscrew a screw from the lower side of door.