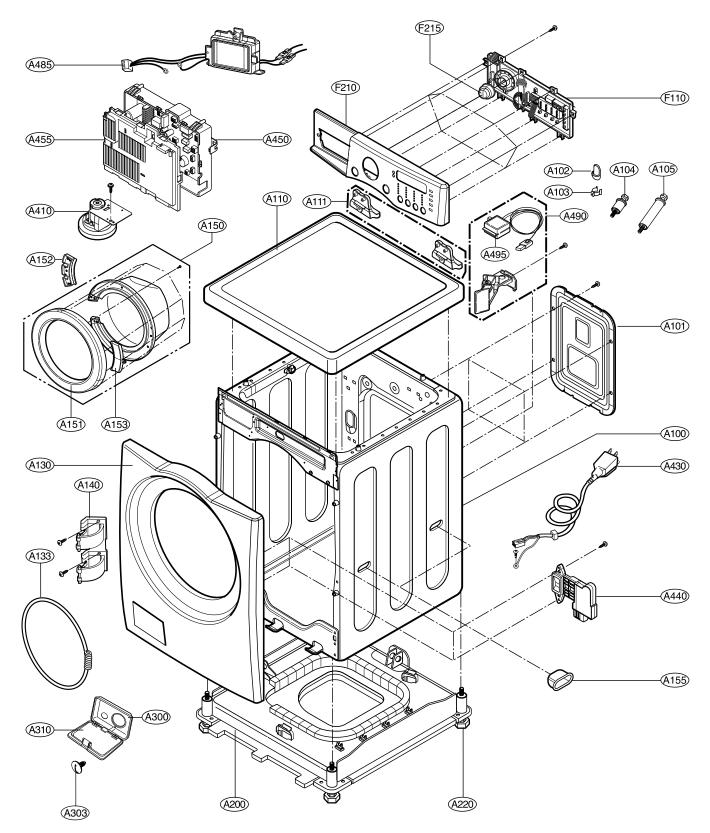

### 10-1. CABINET & CONTROL PANEL ASSEMBLY

41

## 10-3. DISPENSER ASSEMBLY

| g Mo | DEL: WD  | -11270BD.ABWEEUS               | Run_Date : 2004-04-09 |      |         |  |
|------|----------|--------------------------------|-----------------------|------|---------|--|
| OUR  | MODEL: V | WM2277HW                       | SPECIFICATION: 120V   |      | -       |  |
| S AL | LOC      | DESCRIPTION                    | PARTS No.             | Q'TY | REMARKS |  |
|      | *001     | MANUAL ASSEMBLY, OWNERS        | 3829ER3021Q           | 1    |         |  |
|      | *002     | BOX,CARTON                     | 3890EZ3524A           | 1    |         |  |
|      | *003     | SPANNER                        | 3W20018B              | 1    |         |  |
|      | *004     | MANUAL,SERVICE                 | 3828ER3018Y           | 0    |         |  |
|      | *005     | MANUAL,OWNERS                  | 3828ER3024X           | 0    |         |  |
|      | A100     | CABINET ASSEMBLY               | 3091ER0004A           | 1    |         |  |
|      | A101     | COVER,BACK                     | 3808FR1202A           | 1    |         |  |
|      | A102     | BUSHING                        | 4830ER3001A           | 1    |         |  |
|      | A103     | HOLDER                         | 4930FR3151A           | 1    |         |  |
|      | A104     | BOLT ASSEMBLY                  | 4011FR3159E           | 2    |         |  |
|      |          | BOLT ASSEMBLY                  | 4011FR3159D           | 2    |         |  |
|      | A110     | TOP PLATE ASSEMBLY             | 3457ER1006C           | 1    |         |  |
|      | A130     | COVER,CABINET                  | 3550ER0009B           | 1    |         |  |
|      | A133     | CLAMP ASSEMBLY                 | 2W20017E              | 1    |         |  |
|      | A140     | HINGE ASSEMBLY                 | 4775ER2002A           | 1    |         |  |
|      | A150     | DOOR ASSEMBLY                  | 3581ER1008A           | 1    |         |  |
|      | A151     | DOOR FRAME, OUTER              | 3212ER1023A           | 1    |         |  |
|      | A152     | DOOR FRAME, INNER              | 3212ER1016A           | 1    |         |  |
|      |          | HANDLE                         | 3650ER2004A           | 1    |         |  |
|      | A155     | HANDLE                         | 3650FA3488M           | 4    |         |  |
|      | A200     | BASE ASSEMBLY, CABINET         | 3041ER0001C           | 1    |         |  |
|      | A220     | LEG ASSEMBLY                   | 4779ER3002A           | 4    |         |  |
|      | A275     | HOSE,INLET                     | 5215FD3715G           | 1    |         |  |
|      | A276     | HOSE,INLET                     | 5215FD3715H           | 1    |         |  |
|      | A300     | CASE                           | 3110ER2003A           | 1    |         |  |
|      | A303     | CAP,COVER                      | 5006FR3146D           | 1    |         |  |
|      | A310     | CAP,COVER                      | 5006ER2003A           | 1    |         |  |
|      | A410     | SWITCH ASSEMBLY, SENSOR SWITCH | 6600FA1704X           | 1    |         |  |
|      | A430     | POWER CORD ASSEMBLY            | 6411ER1005A           | 1    |         |  |
|      | A440     | SWITCH ASSEMBLY, DOOR          | 6601ER1004C           | 1    |         |  |
|      | A450     | PWB(PCB) ASSEMBLY,MAIN         | 6871EC1087C           | 1    |         |  |
|      | A455     | COVER, PROTECT                 | 3550ER1020A           | 1    |         |  |
|      | A485     | FILTER ASSEMBLY(CIRC)          | 6201EC1004U           | 1    |         |  |
|      | A490     | BRACKET ASSEMBLY               | 4811ER3001A           | 1    |         |  |
|      | A495     | SENSOR ASSEMBLY                | 6501FA2462C           | 1    |         |  |
|      | F110     | PWB(PCB) ASSEMBLY, DISPLAY     | 6871EC1116A           | 1    |         |  |
|      |          | HARNESS,PWB                    | 6877ER1023C           | 1    |         |  |
|      |          | CABLE,FLAT                     | 6850EC2001A           | 1    |         |  |
|      | F140     | HARNESS,MOTOR                  | 6877ER1016B           | 1    |         |  |
|      | F141     | HARNESS,MOTOR                  | 6877ER3003B           | 1    |         |  |
|      | F160     | VALVE ASSEMBLY, INLET          | 5221ER1003A           | 1    |         |  |
|      | F170     | VALVE ASSEMBLY, INLET          | 5220FR2006H           | 1    |         |  |
|      | F210     | PANEL ASSEMBLY, CONTROL        | 3721ER1126A           | 1    |         |  |
|      | F215     | KNOB ASSEMBLY                  | 4941ER3002A           | 1    |         |  |
|      | F220     | PANEL ASSEMBLY, DRAWER         | 3721ER1073D           | 1    |         |  |
|      | F225     | CAP,SOFTENER                   | 5006ER3014B           | 1    |         |  |
|      | F226     | CAP,SIPHONE                    | 5006ER3018A           | 1    |         |  |
|      | F227     | BOX ASSEMBLY, DETERGENT        | 3891ER2003A           | 1    |         |  |
|      | F300     | DISPENSER ASSEMBLY             | 4925ER1015B           | 1    |         |  |
|      | F310     | BELLOWS                        | 4738ER1004B           | 1    |         |  |
|      |          | BELLOWS                        | 4738ER2002A           | 1    |         |  |
|      | F321     | HOSE,INLET                     | 5214ER4001A           | 1    |         |  |
|      | F322     | HOSE,INLET                     | 5214ER4001B           | 2    |         |  |
|      | F322     | HOSE,INLET                     | 5214ER4001B           | 1    |         |  |

#### REPLACEMENT PARTS LIST Before replacing any part of these components

CAUTION :

| LG MODEL: WD-11270BD.ABWEEUS<br>YOUR MODEL: WM2277HW |    |      |                              | Run_Date : 2004-04-09<br>SPECIFICATION: 120V 60Hz |      |         |
|------------------------------------------------------|----|------|------------------------------|---------------------------------------------------|------|---------|
| -                                                    | AL | LOC  | DESCRIPTION                  | PARTS No.                                         | Q'TY | REMARKS |
|                                                      |    |      | HOSE ASSEMBLY, DRAIN         | 5215ER2002G                                       | 1    |         |
|                                                      |    | F431 | CONNECTOR (MECH), DRAIN HOSE | 4932FR3156A                                       | 1    |         |
|                                                      |    |      | HOSE, DRAIN                  | 5214FD3663E                                       | 1    |         |
|                                                      |    |      | HOSE,INLET                   | 5214FR4125S                                       | 1    |         |
|                                                      |    |      | HOSE,PUMP                    | 5214FR3188K                                       | 1    |         |
|                                                      |    | F441 | CLAMP                        | 4861FR3068C                                       | 3    |         |
|                                                      |    | F461 | CLAMP                        | 4861FR3068E                                       | 1    |         |
|                                                      |    | F463 | CLAMP                        | 4860FR3092D                                       | 2    |         |
|                                                      |    |      | CLAMP                        | 4860FR3092C                                       | 1    |         |
|                                                      |    | K101 | TUB,OUTER                    | 3044ER0003A                                       | 1    |         |
|                                                      |    | K105 | TUB ASSEMBLY,OUTER[SUB4]     | 3045ER0008F                                       | 1    |         |
|                                                      |    | K110 | TUB ASSEMBLY, INNER[DRUM]    | 3045ER1006A                                       | 1    |         |
|                                                      |    |      | LIFTER ASSEMBLY              | 4433ER1001A                                       | 3    |         |
|                                                      |    | K115 | SPIDER                       | 4434ER0001A                                       | 1    |         |
|                                                      |    |      | BEARING,BALL                 | 4280FR4048D                                       | 1    |         |
|                                                      |    | K122 | BEARING,BALL                 | 4280FR4048E                                       | 1    |         |
|                                                      |    | K123 | BOLT ASSEMBLY                | 4040FR4051B                                       | 1    |         |
|                                                      |    | K125 | SEAL                         | 4036ER2004A                                       | 1    |         |
|                                                      |    | K140 | COVER ASSEMBLY, TUB          | 3551ER0003G                                       | 1    |         |
|                                                      |    | K141 | SEAL                         | 4036ER4001B                                       | 1    |         |
|                                                      |    | K143 | SCREW, DRAWING               | 1SZZFA4362C                                       | 16   |         |
|                                                      |    |      | THERMISTOR ASSEMBLY          | 6322FR2046F                                       | 1    |         |
|                                                      |    |      | HEATER ASSEMBLY              | 5301FR1158J                                       | 1    |         |
|                                                      |    | K340 | MOTOR ASSEMBLY, PUMP         | 4681EA2001D                                       | 1    |         |
|                                                      |    | K343 | CLAMP                        | 4860FR3092C                                       | 1    |         |
|                                                      |    | K344 | CASING, PUMP                 | 3108ER1001A                                       | 1    |         |
|                                                      |    | K345 | MOTOR ASSEMBLY, PUMP         | 4681EA2001C                                       | 1    |         |
|                                                      |    | K346 | FILTER(MECH)                 | 5230ER3002A                                       | 1    |         |
|                                                      |    | K350 | STATOR ASSEMBLY              | 4417FA1994G                                       | 1    |         |
|                                                      |    | K360 | ROTOR ASSEMBLY               | 4413EA1002B                                       | 1    |         |
|                                                      |    | K410 | SPRING,HINGE                 | 4970FR2084P                                       | 2    |         |
|                                                      |    | K411 | HOLDER                       | 4930FR3040A                                       | 2    |         |
|                                                      |    | K510 | GASKET                       | 4986ER0004A                                       | 1    |         |
|                                                      |    | K520 | BELLOWS                      | 4738ER1002A                                       | 1    |         |
|                                                      |    | K530 | CLAMP ASSEMBLY               | 4861ER2001D                                       | 1    |         |
|                                                      |    | K531 | CLAMP                        | 4861FR3068E                                       | 2    |         |
|                                                      |    | K540 | CHAMBER,AIR                  | 3504ER3002A                                       | 1    |         |
| Ī                                                    |    | K550 | HOSE,INLET                   | 5214FR4125Y                                       | 1    |         |
|                                                      |    |      | DAMPER ASSEMBLY, FRICTION    | 4901ER2002B                                       | 3    |         |
|                                                      |    | K611 | HINGE                        | 4774FR3118B                                       | 6    |         |