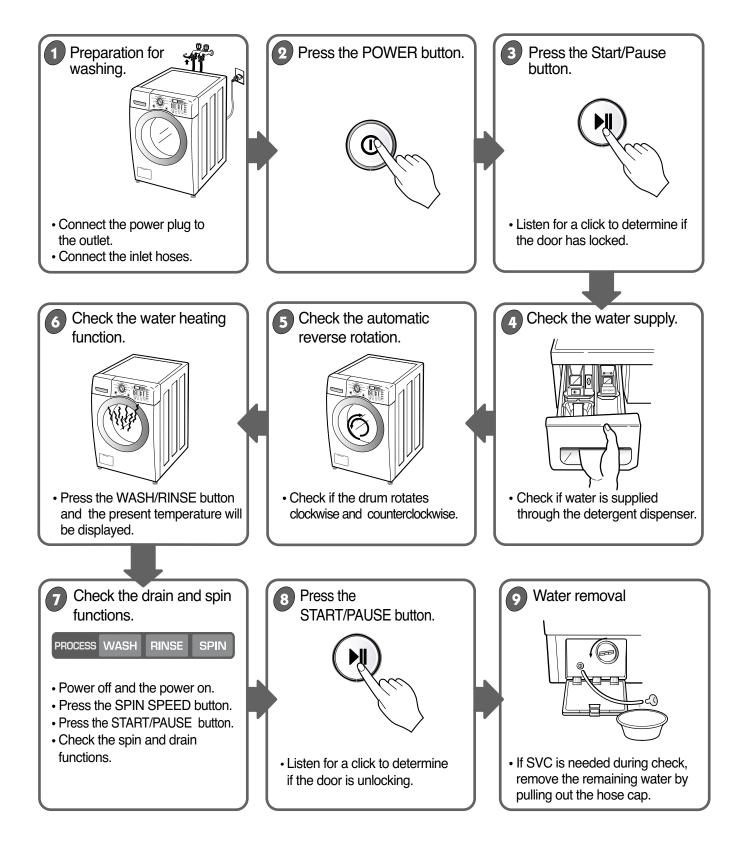

## 4. INSTALLATION & TEST

- 1 Before servicing, ask the customer what the trouble is.
- 2 Check the setup (power supply is 120 V AC, remove the transit bolts....).
- 3 Check with the troubleshooting guide.
- ④ Plan your service method by referring to the disassembly instructions.
- 5 Service the unit.
- 6 After servicing, operate the appliance to see whether it functions correctly.
- STANDARD INSTALLATION

The appliance should be installed as follows:

- HOW TO CONNECT THE INLET HOSE
  - Verify that the rubber washer is inside of the valve connector.
  - Tighten the inlet hose securely to prevent leaks.

#### ■ CONNECT THE DRAIN HOSE

% The end of the drain hose should be placed less than 96" from the floor.

#### ■ CONNECT POWER PLUG

#### **TEST OPERATION**

WM2277H\*/WM2177H\*

WM2077CW

WM2677H\*M

WM2277H\*

WM2077CW

WM2177H\*

WM2677H\*M