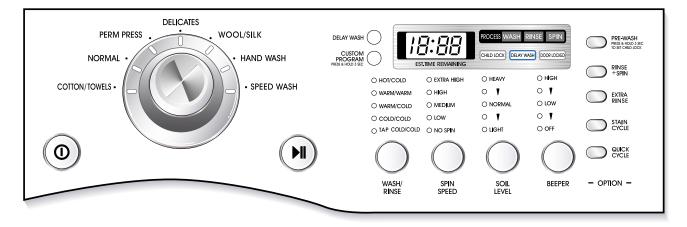

## 7-2. QC TEST MODE.

The washer must be empty and the controls must be in the off state.

- 1. Press the SPIN SPEED and SOIL LEVEL buttons simultaneously.
- 2. Press the Power (1) button, while the above condition. Then buzzer will sound twice.
- 3. Press the Start/Pause Dutton repeatedly to cycle through the test modes.

| Number of times the Start/Pause button is pressed | Check Point                            | Display Status                |
|---------------------------------------------------|----------------------------------------|-------------------------------|
| None                                              | Turns on all lamps and locks the door. |                               |
| 1 time                                            | Tumble clockwise.                      | rpm (40~50)                   |
| 2 times                                           | Low speed Spin.                        | rpm                           |
| 3 times                                           | High speed Spin.                       | rpm                           |
| 4 times                                           | Inlet valve for prewash turns on.      | Water level frequency (25~65) |
| 5 times                                           | Inlet valve for main wash turns on.    | Water level frequency (25~65) |
| 6 times                                           | Inlet valve for hot water turns on.    | Water level frequency (25~65) |
| 7 times                                           | Inlet valve for bleach turns on.       | Water level frequency (25~65) |
| 8 times                                           | Tumble counterclockwise.               | rpm (40~50)                   |
| 9 times                                           | Heater turns on for 3 sec.             | Water temperature             |
| 10 times                                          | Circulation pump turns on.             | Water level frequency (25~65) |
| 11 times                                          | Drain pump turns on.                   | Water level frequency (25~65) |
| 12 times                                          | Power off and unlock the door.         | Turn off all lamps.           |

## 7-3. HOW TO CHECK THE WATER LEVEL FREQUENCY

 $\ast$  Press the SPIN SPEED and SOIL LEVEL button simultaneously.

The digits indicate the water level frequency (x.1 kHz).

So, for example a display indicating 241: a Water level frequency of 241 x.1 kHz = 24.1 kHz