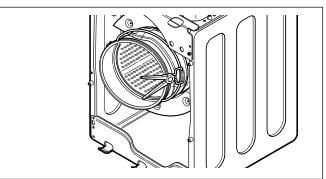

(9) Lift and separate the cabinet cover.

(i) Disassemble the clamp assembly.(i) Disassemble the Gasket.

#### WHEN FOREIGN OBJECT IS STUCK BETWEEN DRUM AND TUB

- Disassemble the cabinet cover.
- O Separate the heater from the tub.
- ③ Remove any foreign objects (wire, coin, etc.) by inserting a long bar in the opening.