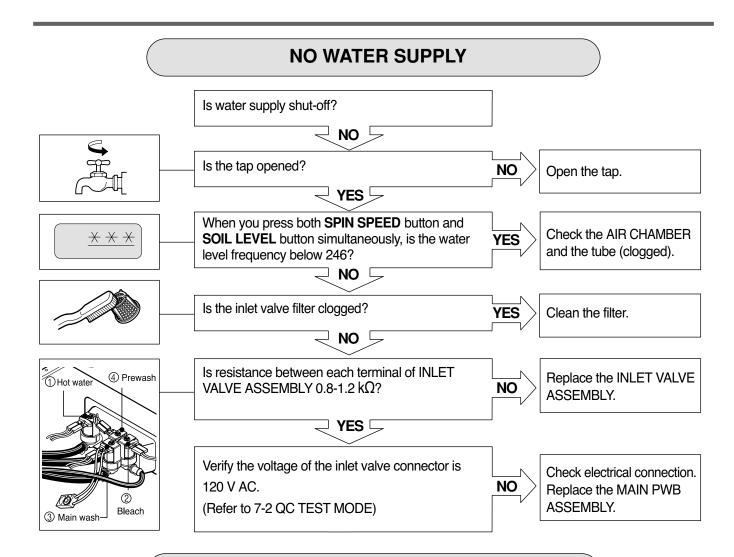

The appliance should be installed as follows:

- HOW TO CONNECT THE INLET HOSE
  - Verify that the rubber washer is inside of the valve connector.
  - Tighten the inlet hose securely to prevent leaks.