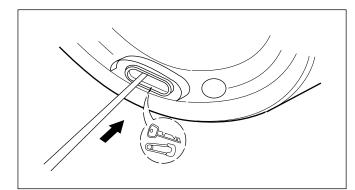

SENSOR ASSEMBLY (BALL SENSOR)

① Unscrew the 4 screws from the back cover.

② Unscrew the single screw from the lower-right side of the cabinet.

③ Disconnect the connector from PWB Harness.