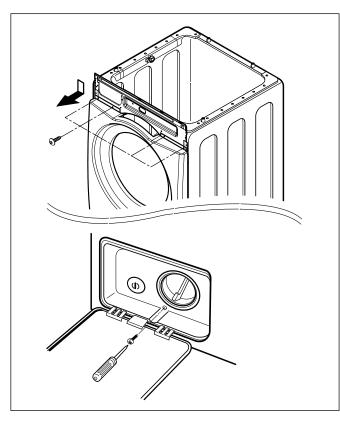

#### CONTROL PANEL ASSEMBLY

Unscrew 2 screws on the back of the top plate.
 Pull the top plate backward and upward as shown.

- (3) Disconnect the Display PWB Assembly connector from Trans cable.
- 4 Pull out the drawer and unscrew 2 screws.
- (5) Lift the left side of the Control Panel Assembly and pull it out.