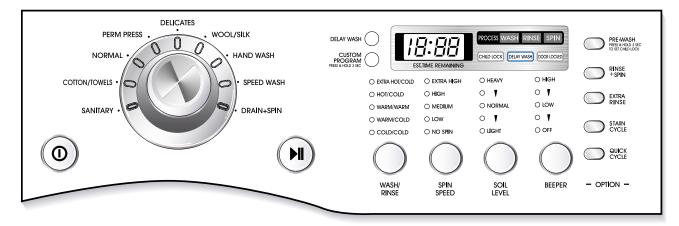

#### Direct Drive System

The advanced Brushless DC motor directly drives the drum without belt and pulley.

#### **Tilted Drum and Extra Large Door Opening** Tilted drum and extra large door opening make it possible

Tilted drum and extra large door opening make it possible to load and unload easily.

#### Water Circulation

Spray detergent solution and water onto the load repeatedly. Clothes are soaked more quickly and thoroughly during the wash cycle. Detergent suds are eliminated more easily by the water shower during rinse cycle. The water circulation system uses both water and detergent more efficiently.

#### RollerJets

Washing ball enhances wash performance and reduces damage to clothing. The jets spray and help tumble clothes to enhance washing performance while maintaining fabric care.

#### Automatic Wash Load Detection

Automatically detects the load and optimizes the washing time.

#### Built-in Heater

Internal heater automatically heats the water to the optimum temperature on selected cycles.

#### Child Lock

The Child lock feature prevents children from pressing any buttons to change the settings during operation.

#### Using the RLM (Remote Laundry Monitor)

The RLM monitors status of your washer and/or dryer. You can plug the display unit into any power outlet in your home. The RLM Display Unit can be purchased separately for this washer.

### 2-2. NEURO FUZZY WASHING TIME OPTIMIZATION

To get the best washing performance, optimal time is determined by the water temperature, the selected washing temperature, and the size of the load.

## 2-3. WATER LEVEL CONTROL

- This model incorporates a pressure sensor which can sense the water level in the tub.
- The water supply is stopped when the water level reaches the preset level, the washing program then proceeds.
- Spinning does not proceed until the water in the tub drains to a certain level.

### 2-4. DOOR CONTROL

- The door can be opened by pulling the door handle whenever washer is not in operation.
- When the cycle is completed, the DOOR LOCKED light will turn off.
- If a power failure has occurred while in operation, the door will unlock after 5 minutes.
- Clicking sounds can be heard when the door is locked/unlocked.

## 2-5. THE DOOR CAN NOT BE OPENED

- While program is operating
- When a power failed and power plug is taken out in operation
- While Door Lock lights turn on.
- White the motor is in the process of intertial rotating, through the operation is paused.

## 2-6. DOOR LOCKED LAMP LIGHTS

- When the frequency of water level is lower than 22.9 kHz (It can be canceled when the frequency is more than 23.8 kHz)
- When the temperature inside the tub is higher than 45 °C and water level is not 25.5 kHz (It can be canceled when the water level is 25.5 kHz or the temperature inside the tub is lower than 40 °C)

### 2-7. CHILD LOCK

- Use this option to prevent unwanted use of the washer. Press and hold PRE WASH button for 3 seconds to lock/unlock control.
- When Child lock is set, CHILD LOCK lights and all buttons are disabled except the Power (a) button. You can lock the washer while it is operating.

### 2-8. WATER CIRCULATION

- When Washing and Rinsing function of shower at the upper part of Gasket.
- When Washing, it continuously operates for 3 minutes and intermittently.
- When Rinsing, it continuously operates after completion of water supply at first rinse.