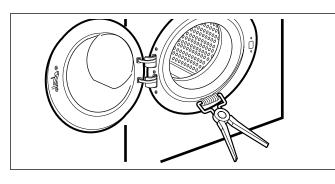

4 Unscrew the screw from the lower side of the cabinet cover.

(5) Open the door.(6) Disassemble the clamp assembly.

- 0 Tilt the cabinet cover.
- (8) Disconnect the door switch connector.
  - \* **NOTE**: When assembling the CABINET COVER, connect the connector.

(9) Lift and separate the cabinet cover.

(i) Disassemble the clamp assembly.(i) Disassemble the Gasket.