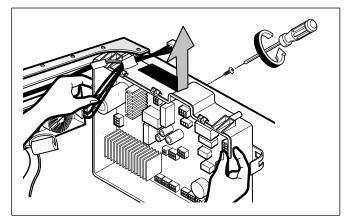

#### MAIN PWB ASSEMBLY

- Disconnect the POWER connector and SENSOR SWITCH ASSEMBLY.
- 0 Remove the Protect Cover.

3 Disconnect the connectors.

- 0 Unscrew 1 screw on the back.
- (5) Disassemble the Main PWB.