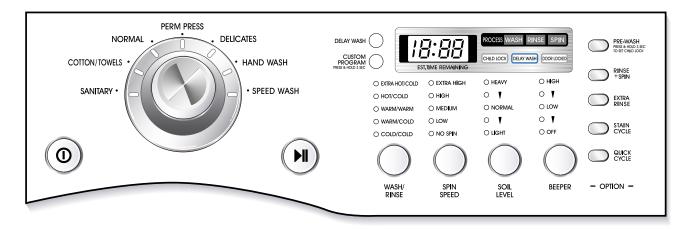

## 7-2. QC TEST MODE.

The washer must be empty and the controls must be in the off state.

- 1. Press the SPIN SPEED and SOIL LEVEL buttons simultaneously.
- 2. Press the Power (1) button, while the above condition. Then buzzer will sound twice.
- 3. Press the Start/Pause Dutton repeatedly to cycle through the test modes.

| Number of times the Start/Pause button is pressed | Check Point                            | Display Status                |
|---------------------------------------------------|----------------------------------------|-------------------------------|
| None                                              | Turns on all lamps and locks the door. |                               |
| 1 time                                            | Tumble clockwise.                      | rpm (40~50)                   |
| 2 times                                           | Low speed Spin.                        | rpm                           |
| 3 times                                           | High speed Spin.                       | rpm                           |
| 4 times                                           | Inlet valve for prewash turns on.      | Water level frequency (25~65) |
| 5 times                                           | Inlet valve for main wash turns on.    | Water level frequency (25~65) |
| 6 times                                           | Inlet valve for hot water turns on.    | Water level frequency (25~65) |
| 7 times                                           | Inlet valve for bleach turns on.       | Water level frequency (25~65) |
| 8 times                                           | Tumble counterclockwise.               | rpm (40~50)                   |
| 9 times                                           | Heater turns on for 3 sec.             | Water temperature             |
| 10 times                                          | Circulation pump turns on.             | Water level frequency (25~65) |
| 11 times                                          | Drain pump turns on.                   | Water level frequency (25~65) |
| 12 times                                          | Power off and unlock the door.         | Turn off all lamps.           |

## 7-3. HOW TO CHECK THE WATER LEVEL FREQUENCY

 $\ast$  Press the SPIN SPEED and SOIL LEVEL button simultaneously.

The digits indicate the water level frequency (x.1 kHz).

So, for example a display indicating 241: a Water level frequency of 241 x.1 kHz = 24.1 kHz