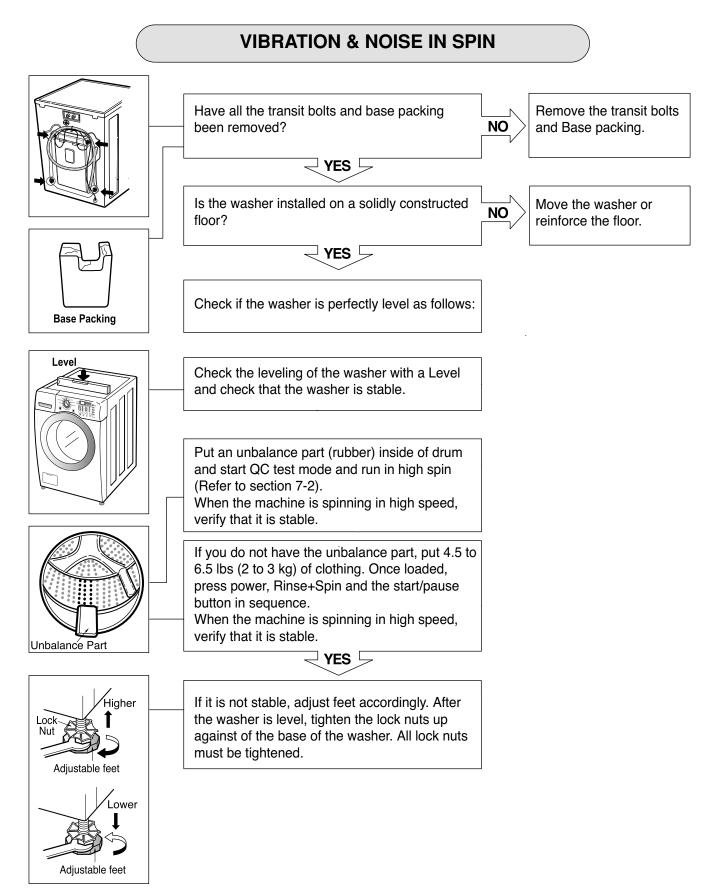

If it still has severe vibration and noise, regulate a specific spin speed that generates excessive vibration and noise as follows:

- 1) Put an unbalance part (rubber) inside of the drum.
- 2) Start the QC test mode (Refer to section 7-2).
- 3) Press Delay Wash button, then '  $\succeq \exists \succeq$  ' is displayed.
- 4) Press the Spin Speed button repeatedly to select Extra High.
- 5) Press the Quick Cycle button, the spin speed is displayed.
- 6) Press the Start/Pause button.
- 7) Press the Beeper button repeatedly to set spin speed (600, 900, 1020, 1120 rpm) and check if there is vibration and noise.
- 8) If there is no vibration and noise, increase the spin speed by pressing Beeper button.
- 9) If there is vibration and noise, rotate the Cycle selector knob clockwise to reduce the Spin Speed (reduce by 50 and 100 rpm). In case of 600 rpm, it can not reduce the spin speed.
- 10) If vibration and noise are reduced, press the Quick Cycle button to store (2 beep sounds).
- \* If you want to return to factory default spin speed setting, repeat above steps except step 9).