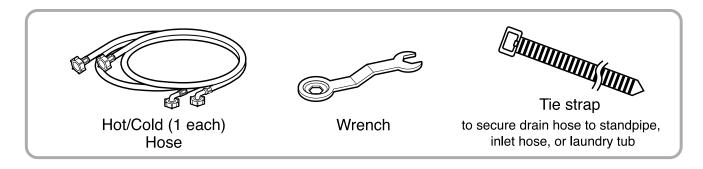

## 4. INSTALLATION & TEST

- 1 Before servicing, ask the customer what the trouble is.
- 2 Check the setup (power supply is 120 V AC, remove the transit bolts....).
- 3 Check with the troubleshooting guide.
- ④ Plan your service method by referring to the disassembly instructions.
- 5 Service the unit.
- 6 After servicing, operate the appliance to see whether it functions correctly.
- STANDARD INSTALLATION

The appliance should be installed as follows:

- HOW TO CONNECT THE INLET HOSE
  - Verify that the rubber washer is inside of the valve connector.
  - Tighten the inlet hose securely to prevent leaks.