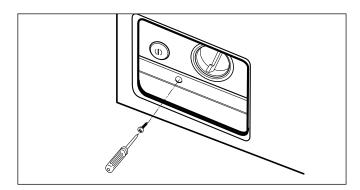

#### CONTROL PANEL ASSEMBLY

Unscrew 2 screws on the back of the top plate.
 Pull the top plate backward and upward as shown.

- (3) Disconnect the Display PWB Assembly connector from Trans cable.
- 4 Pull out the drawer and unscrew 2 screws.
- (5) Lift the left side of the Control Panel Assembly and pull it out.