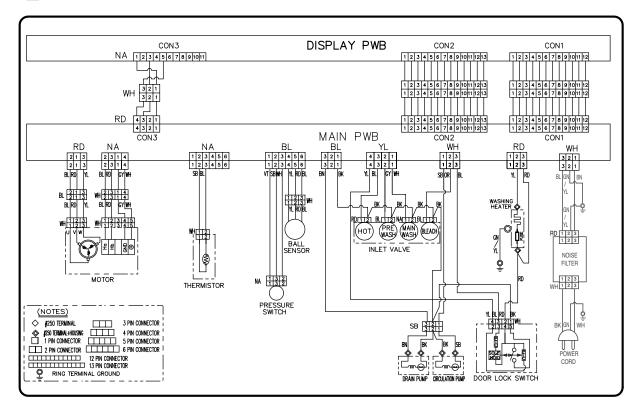

#### ▲ CAUTION

- 1. Be careful of electric shock if disconnecting parts while troubleshooting.
- 2. First of all, check the connection of each electrical terminal with the wiring diagram.
- 3. If you replace the MAIN PWB ASSEMBLY, reinsert the connectors correctly.

#### WASH HEATER TROUBLE When checking the voltage between Replace the MAIN connector during whites washing. NO PWB ASSEMBLY. Is the voltage 110/120 V AC? YES AC 120 V After power off, is the resistance of wire (RED-YELLOW) connectors between RED YES Normal 10 Ω-30 Ω? Ø 123 YELLOW NO After power off and the heater terminal is Replace the YES disconnected, is the resistance 10-30 $\Omega$ ? PWB HARNESS. **HEATING CONTINUOUSLY ABOVE** THE SETTING WATER TEMPERATURE When pressing WASH/RINSE, Check if inlet hose is is the displayed temperature over 10 °C connected to a hot higher than the selected temperature? faucet; otherwise, NO Extra Hot: 70 °C replace MAIN PWB WA Hot: 50 °C ASSEMBLY. Warm: 40 °C Cold: 25 °C 🖵 YES 🖵 ШŪг Is the resistance between (2) and (3) Check electrical connection. ∐ျဴΩူး (4)(5)(6)NO ٥, of Connector (1) 2.5-180 kΩ? Replace THERMISTOR. 123 🖵 YES 🖵 Push the THERMISTOR When checking the THERMISTOR on the tub, YES tightly to the rubber. is the THERMISTOR loose?

#### MAIN PWB ASSEMBLY

- Disconnect the POWER connector and SENSOR SWITCH ASSEMBLY.
- 0 Remove the Protect Cover.

3 Disconnect the connectors.

- 0 Unscrew 1 screw on the back.
- (5) Disassemble the Main PWB.

(5) Disassemble the 4 connectors from the valves.

Wire Color
① Blue Housing (OR-BK)
② White Housing (WH-BK)
③ Blue Housing (GY-BK)
④ Red Housing (BL-BK)

6 Unscrew 2 screws from the back of the cabinet.

- ① Disassemble two (or three) connectors from the NOISE FILTER.
- ② Unscrew a screw from the TOP BRACKET.

SENSOR ASSEMBLY (BALL SENSOR)

① Unscrew the 4 screws from the back cover.

② Unscrew the single screw from the lower-right side of the cabinet.

③ Disconnect the connector from PWB Harness.

#### MOTOR/DAMPER

- 1 Disassemble the back cover.
- 0 Remove the bolt.
- ③ Pull out the Rotor.

- Unscrew the 2 screws from the tub bracket.
- 0 Remove the 6 bolts on the stator.
- 3 Unplug the 2 connectors from the stator.