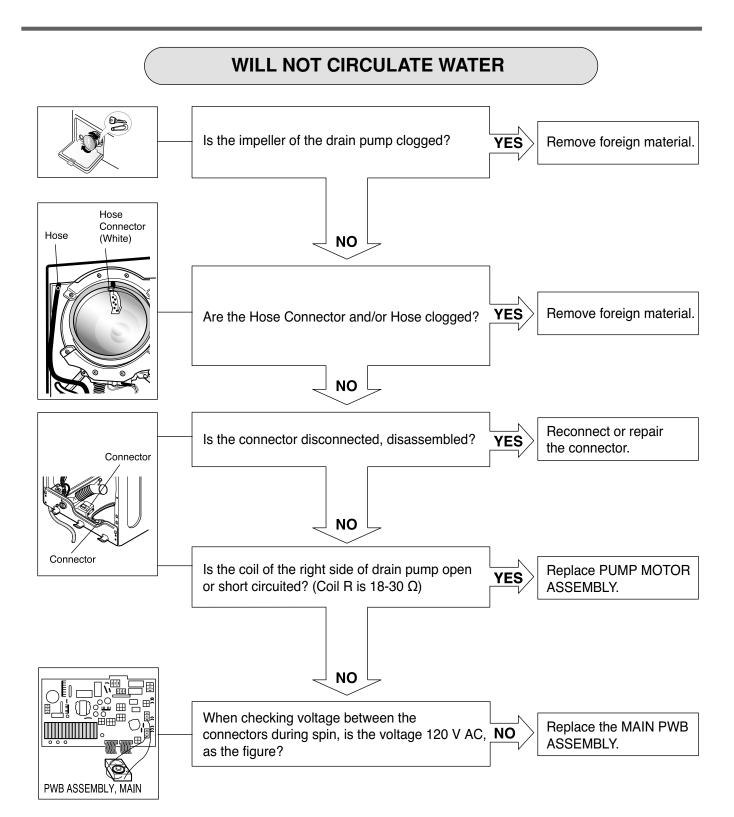

|   | ERROR                       | SYMPTOM                                      | CAUSE                                                                                                                                                                                  |
|---|-----------------------------|----------------------------------------------|----------------------------------------------------------------------------------------------------------------------------------------------------------------------------------------|
| 1 | WATER INLET<br>ERROR        |                                              | <ul> <li>Correct water level (246) is not reached within 8 minutes<br/>after water is supplied or it does not reach the preset water<br/>level within 25 minutes.</li> </ul>           |
| 2 | IMBALANCE<br>ERROR          |                                              | <ul> <li>The load is too small.</li> <li>The appliance is tilted.</li> <li>Laundry is gathered to one side.</li> <li>Non distributable things are put into the drum.</li> </ul>        |
| 3 | DRAIN<br>ERROR              |                                              | <ul> <li>Not fully drained within 10 minutes.</li> </ul>                                                                                                                               |
| 4 | OVER FLOW<br>ERROR          | <b>,                                    </b> | <ul> <li>Water is overflowing (water level frequency is over 213).</li> <li>         If FE is displayed, the drain pump will operate to drain the water automatically.     </li> </ul> |
| 5 | PRESSURE<br>SENSOR<br>ERROR | , <b>-</b> , <u>;</u>                        | The SENSOR SWITCH ASSEMBLY is out of order.                                                                                                                                            |
| 6 | DOOR OPEN<br>ERROR          | e E                                          | <ul> <li>Door not all the way closed.</li> <li>Loose electrical connections at Door switch and<br/>PWB Assembly.</li> <li>The DOOR SWITCH ASSEMBLY is out of order.</li> </ul>         |
| 7 | HEATING<br>ERROR            | <u> </u>                                     | The THERMISTOR is out order.                                                                                                                                                           |

|    | ERROR                    | SYMPTOM       | CAUSE                                                                                                                                                                                                                                                                                                                                                                                                                                                                                                                         |
|----|--------------------------|---------------|-------------------------------------------------------------------------------------------------------------------------------------------------------------------------------------------------------------------------------------------------------------------------------------------------------------------------------------------------------------------------------------------------------------------------------------------------------------------------------------------------------------------------------|
| 8  | OVER<br>CURRENT<br>ERROR |               | <ul> <li>MAIN PWB ASSEMBLY is out of order.</li> <li>Winding in the STATOR ASSEMBLY is short-circuited.</li> </ul>                                                                                                                                                                                                                                                                                                                                                                                                            |
| 9  | LOCKED<br>MOTOR<br>ERROR | ĿE            | <ul> <li>The connector (3-pin, male, white) in the MOTOR<br/>HARNESS is not connected to the connector<br/>(3-pin, female, white) of STATOR ASSEMBLY.</li> <li>The electric contact between the connectors<br/>(3-pin, male, white) in the MOTOR HARNESS<br/>and 4-pin, female, white connector in the MAIN PWB<br/>ASSEMBLY is bad or unstable.</li> <li>The MOTOR HARNESS between the STATOR<br/>ASSEMBLY and MAIN PWB ASSEMBLY is cut (open<br/>circuited).</li> <li>The hall sensor is out of order/defective.</li> </ul> |
| 10 | BALL SENSOR<br>ERROR     | <b>2 E</b>    | <ul> <li>Loose Ball Sensor Connector.</li> <li>Ball Sensor is out of order.</li> <li>Misplayed only when the START/PAUSE button is first pressed in the QC Test Mode.</li> </ul>                                                                                                                                                                                                                                                                                                                                              |
| 11 | EEPROM<br>ERROR          | EE            | <ul> <li>EEPROM is out of order.</li> <li>Misplayed only when the START/PAUSE button is first pressed in the QC Test Mode.</li> </ul>                                                                                                                                                                                                                                                                                                                                                                                         |
| 12 | POWER<br>FAILURE         | , <b>;</b> ;; | • The washer experienced a power failure.                                                                                                                                                                                                                                                                                                                                                                                                                                                                                     |