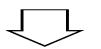

#### CONTROL PANEL ASSEMBLY

Unscrew 2 screws on the back of the top plate.
 Pull the top plate backward and upward as shown.

- (3) Disconnect the Display PWB Assembly connector from Trans cable.
- 4 Pull out the drawer and unscrew 2 screws.
- (5) Lift the left side of the Control Panel Assembly and pull it out.

- 6 Unscrew the 9 screws from the Control Panel Assembly.
- O Disassemble the Display PWB Assembly.