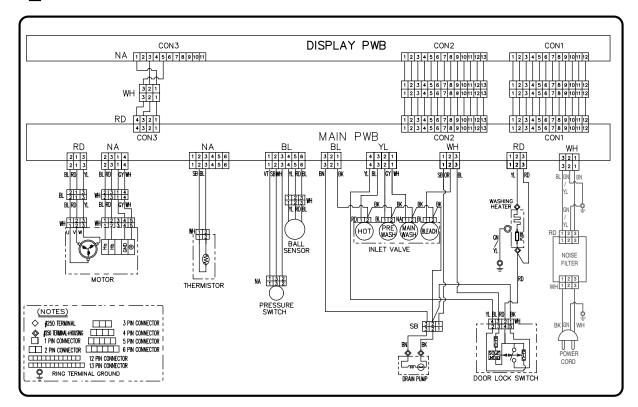

## 7-1. BEFORE PERFORMING SERVICE

- Be careful of electric shock when disconnecting parts while troubleshooting.
- The voltage of each terminal is 110/120 V AC and DC when the unit is plugged in.

#### ▲ CAUTION

- 1. Be careful of electric shock if disconnecting parts while troubleshooting.
- 2. First of all, check the connection of each electrical terminal with the wiring diagram.
- 3. If you replace the MAIN PWB ASSEMBLY, reinsert the connectors correctly.