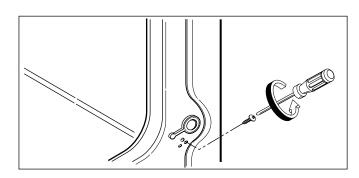

SENSOR ASSEMBLY (BALL SENSOR)

① Unscrew the 4 screws from the back cover.

② Unscrew the single screw from the lower-right side of the cabinet.

③ Disconnect the connector from PWB Harness.