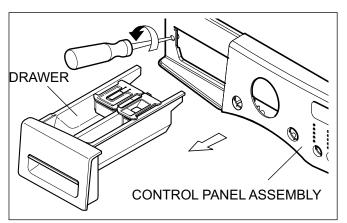

#### CONTROL PANEL ASSEMBLY

Unscrew 2 screws on the back of the top plate.
 Pull the top plate backward and upward as shown.

- (3) Disconnect the Display PWB Assembly connector from Trans cable.
- 4 Pull out the drawer and unscrew 2 screws.
- (5) Lift the left side of the Control Panel Assembly and pull it out.

- 6 Unscrew the 9 screws from the Control Panel Assembly.
- O Disassemble the Display PWB Assembly.