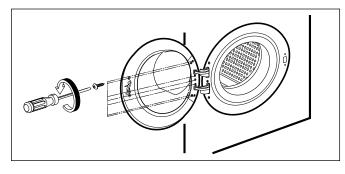

#### DOOR

① Open the door. (2) Unscrew the 7 screws from the HINGE COVER.

3 Put a flat ( - ) screwdriver into the openng of the hinge,

and pull out the hinge cover.

- (5) Disassemble the door upward.
  - ④ Unscrew a screw from the lower side of door.