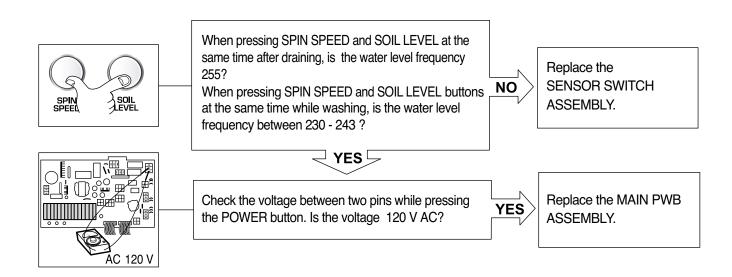

## 8-1. DIAGNOSIS AND SOLUTION FOR ABNORMAL OPERATION

## 8-2. FAULT DIAGNOSIS AND TROUBLESHOOTING

#### ▲ CAUTION

- 1. Be careful of electric shock if disconnecting parts while troubleshooting.
- 2. First of all, check the connection of each electrical terminal with the wiring diagram.
- 3. If you replace the MAIN PWB ASSEMBLY, reinsert the connectors correctly.