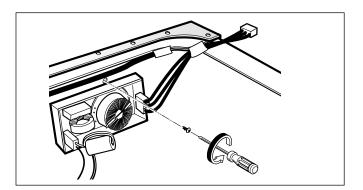

SENSOR ASSEMBLY (BALL SENSOR)

① Unscrew the 4 screws from the back cover.

② Unscrew the single screw from the lower-right side of the cabinet.

③ Disconnect the connector from PWB Harness.