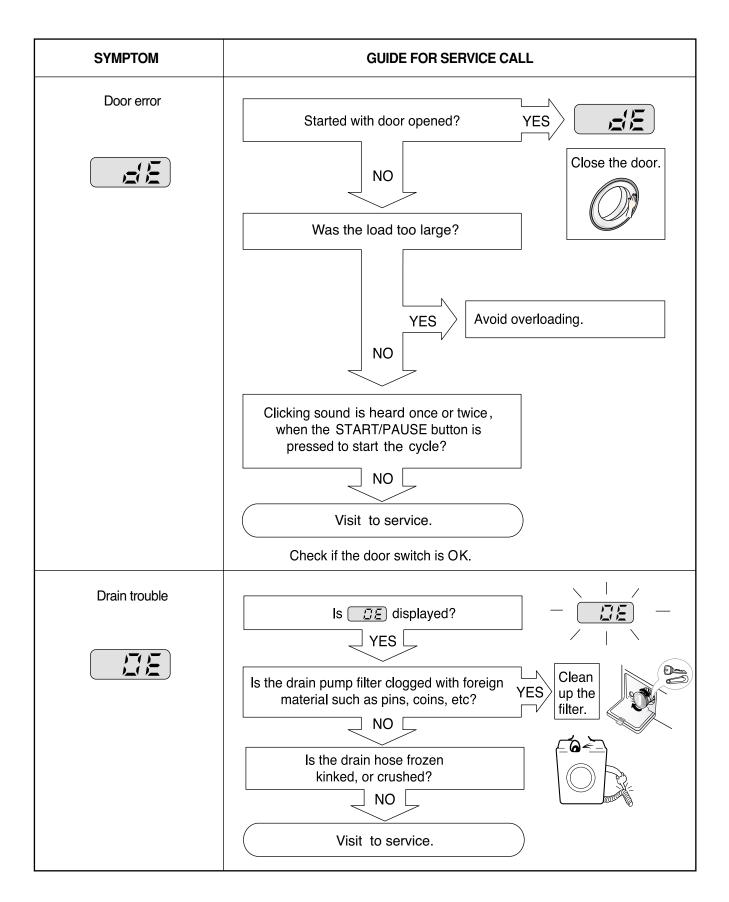

### 7-4. ERROR DISPLAY

- If you press the START/PAUSE button when an error is displayed, any error except "PE \_ will disappear and the machine will go into the pause status.
- In case of *PE*, *FE*, *FE*, *fdE*, *if* the error is not resolved within 20 sec., or the in case of other errors, if the error is not resolved within 4 min., power will be turned off automatically and the error code will blink. But in the case of *FE*, power will not be turned off.

|   | ERROR                       | SYMPTOM                                      | CAUSE                                                                                                                                                                                  |
|---|-----------------------------|----------------------------------------------|----------------------------------------------------------------------------------------------------------------------------------------------------------------------------------------|
| 1 | WATER INLET<br>ERROR        |                                              | <ul> <li>Correct water level (246) is not reached within 8 minutes<br/>after water is supplied or it does not reach the preset water<br/>level within 25 minutes.</li> </ul>           |
| 2 | IMBALANCE<br>ERROR          |                                              | <ul> <li>The load is too small.</li> <li>The appliance is tilted.</li> <li>Laundry is gathered to one side.</li> <li>Non distributable things are put into the drum.</li> </ul>        |
| 3 | DRAIN<br>ERROR              |                                              | <ul> <li>Not fully drained within 10 minutes.</li> </ul>                                                                                                                               |
| 4 | OVER FLOW<br>ERROR          | <b>,                                    </b> | <ul> <li>Water is overflowing (water level frequency is over 213).</li> <li>         If FE is displayed, the drain pump will operate to drain the water automatically.     </li> </ul> |
| 5 | PRESSURE<br>SENSOR<br>ERROR | , <b>-</b> , <u>;</u>                        | The SENSOR SWITCH ASSEMBLY is out of order.                                                                                                                                            |
| 6 | DOOR OPEN<br>ERROR          | e E                                          | <ul> <li>Door not all the way closed.</li> <li>Loose electrical connections at Door switch and<br/>PWB Assembly.</li> <li>The DOOR SWITCH ASSEMBLY is out of order.</li> </ul>         |
| 7 | HEATING<br>ERROR            | <u> </u>                                     | The THERMISTOR is out order.                                                                                                                                                           |