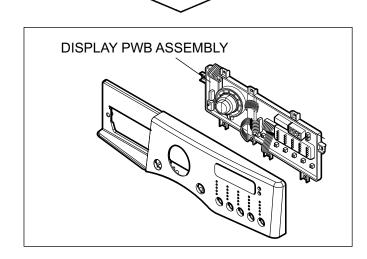

#### MAIN PWB ASSEMBLY

- Disconnect the POWER connector and SENSOR SWITCH ASSEMBLY.
- 0 Remove the Protect Cover.

3 Disconnect the connectors.

- 0 Unscrew 1 screw on the back.
- (5) Disassemble the Main PWB.