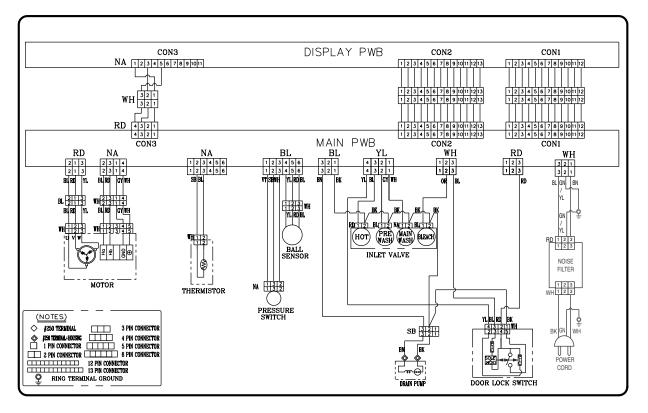

## 7-1. BEFORE PERFORMING SERVICE

- Be careful of electric shock when disconnecting parts while troubleshooting.
- The voltage of each terminal is 110/120 V AC and DC when the unit is plugged in.

#### ▲ CAUTION

- 1. Be careful of electric shock if disconnecting parts while troubleshooting.
- 2. First of all, check the connection of each electrical terminal with the wiring diagram.
- 3. If you replace the MAIN PWB ASSEMBLY, reinsert the connectors correctly.