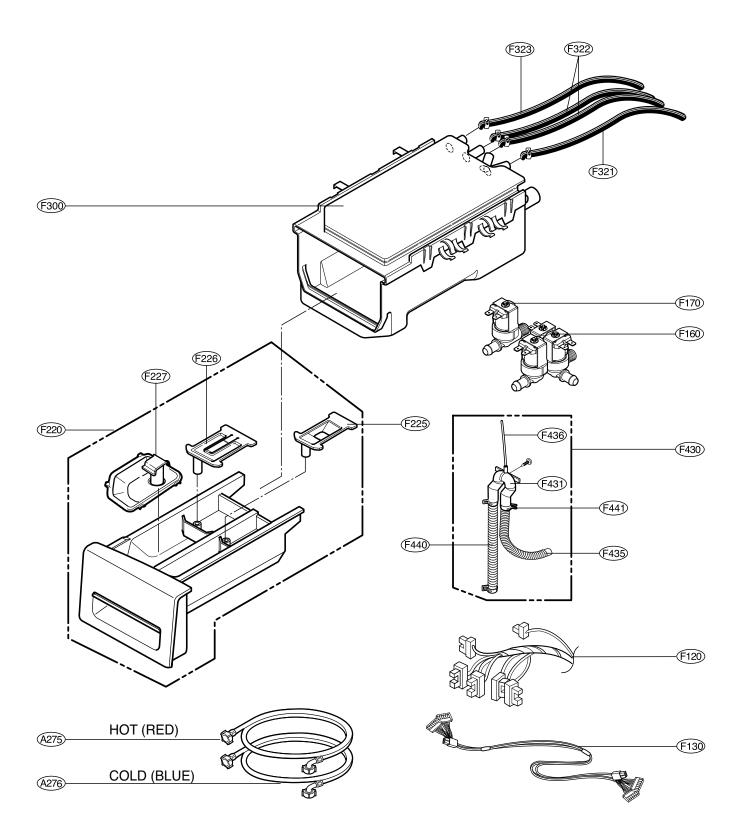

## 10-3. DISPENSER ASSEMBLY

| g Mo | DEL: WD  | -11270BD.ABWEEUS               | Run_Date : 2004-04-09 |      |         |  |
|------|----------|--------------------------------|-----------------------|------|---------|--|
| OUR  | MODEL: V | WM2277HW                       | SPECIFICATION: 120V   |      | -       |  |
| S AL | LOC      | DESCRIPTION                    | PARTS No.             | Q'TY | REMARKS |  |
|      | *001     | MANUAL ASSEMBLY, OWNERS        | 3829ER3021Q           | 1    |         |  |
|      | *002     | BOX,CARTON                     | 3890EZ3524A           | 1    |         |  |
|      | *003     | SPANNER                        | 3W20018B              | 1    |         |  |
|      | *004     | MANUAL,SERVICE                 | 3828ER3018Y           | 0    |         |  |
|      | *005     | MANUAL,OWNERS                  | 3828ER3024X           | 0    |         |  |
|      | A100     | CABINET ASSEMBLY               | 3091ER0004A           | 1    |         |  |
|      | A101     | COVER,BACK                     | 3808FR1202A           | 1    |         |  |
|      | A102     | BUSHING                        | 4830ER3001A           | 1    |         |  |
|      | A103     | HOLDER                         | 4930FR3151A           | 1    |         |  |
|      | A104     | BOLT ASSEMBLY                  | 4011FR3159E           | 2    |         |  |
|      |          | BOLT ASSEMBLY                  | 4011FR3159D           | 2    |         |  |
|      | A110     | TOP PLATE ASSEMBLY             | 3457ER1006C           | 1    |         |  |
|      | A130     | COVER,CABINET                  | 3550ER0009B           | 1    |         |  |
|      | A133     | CLAMP ASSEMBLY                 | 2W20017E              | 1    |         |  |
|      | A140     | HINGE ASSEMBLY                 | 4775ER2002A           | 1    |         |  |
|      | A150     | DOOR ASSEMBLY                  | 3581ER1008A           | 1    |         |  |
|      | A151     | DOOR FRAME, OUTER              | 3212ER1023A           | 1    |         |  |
|      | A152     | DOOR FRAME, INNER              | 3212ER1016A           | 1    |         |  |
|      |          | HANDLE                         | 3650ER2004A           | 1    |         |  |
|      | A155     | HANDLE                         | 3650FA3488M           | 4    |         |  |
|      | A200     | BASE ASSEMBLY, CABINET         | 3041ER0001C           | 1    |         |  |
|      | A220     | LEG ASSEMBLY                   | 4779ER3002A           | 4    |         |  |
|      | A275     | HOSE,INLET                     | 5215FD3715G           | 1    |         |  |
|      | A276     | HOSE,INLET                     | 5215FD3715H           | 1    |         |  |
|      | A300     | CASE                           | 3110ER2003A           | 1    |         |  |
|      | A303     | CAP,COVER                      | 5006FR3146D           | 1    |         |  |
|      | A310     | CAP,COVER                      | 5006ER2003A           | 1    |         |  |
|      | A410     | SWITCH ASSEMBLY, SENSOR SWITCH | 6600FA1704X           | 1    |         |  |
|      | A430     | POWER CORD ASSEMBLY            | 6411ER1005A           | 1    |         |  |
|      | A440     | SWITCH ASSEMBLY, DOOR          | 6601ER1004C           | 1    |         |  |
|      | A450     | PWB(PCB) ASSEMBLY,MAIN         | 6871EC1087C           | 1    |         |  |
|      | A455     | COVER, PROTECT                 | 3550ER1020A           | 1    |         |  |
|      | A485     | FILTER ASSEMBLY(CIRC)          | 6201EC1004U           | 1    |         |  |
|      | A490     | BRACKET ASSEMBLY               | 4811ER3001A           | 1    |         |  |
|      | A495     | SENSOR ASSEMBLY                | 6501FA2462C           | 1    |         |  |
|      | F110     | PWB(PCB) ASSEMBLY, DISPLAY     | 6871EC1116A           | 1    |         |  |
|      |          | HARNESS,PWB                    | 6877ER1023C           | 1    |         |  |
|      |          | CABLE,FLAT                     | 6850EC2001A           | 1    |         |  |
|      | F140     | HARNESS,MOTOR                  | 6877ER1016B           | 1    |         |  |
|      | F141     | HARNESS,MOTOR                  | 6877ER3003B           | 1    |         |  |
|      | F160     | VALVE ASSEMBLY, INLET          | 5221ER1003A           | 1    |         |  |
|      | F170     | VALVE ASSEMBLY, INLET          | 5220FR2006H           | 1    |         |  |
|      | F210     | PANEL ASSEMBLY, CONTROL        | 3721ER1126A           | 1    |         |  |
|      | F215     | KNOB ASSEMBLY                  | 4941ER3002A           | 1    |         |  |
|      | F220     | PANEL ASSEMBLY, DRAWER         | 3721ER1073D           | 1    |         |  |
|      | F225     | CAP,SOFTENER                   | 5006ER3014B           | 1    |         |  |
|      | F226     | CAP,SIPHONE                    | 5006ER3018A           | 1    |         |  |
|      | F227     | BOX ASSEMBLY, DETERGENT        | 3891ER2003A           | 1    |         |  |
|      | F300     | DISPENSER ASSEMBLY             | 4925ER1015B           | 1    |         |  |
|      | F310     | BELLOWS                        | 4738ER1004B           | 1    |         |  |
|      |          | BELLOWS                        | 4738ER2002A           | 1    |         |  |
|      | F321     | HOSE,INLET                     | 5214ER4001A           | 1    |         |  |
|      | F322     | HOSE,INLET                     | 5214ER4001B           | 2    |         |  |
|      | F322     | HOSE,INLET                     | 5214ER4001B           | 1    |         |  |

#### REPLACEMENT PARTS LIST Before replacing any part of these components

CAUTION :

| LG MODEL: WD-11270BD.ABWEEUS<br>YOUR MODEL: WM2277HW |    |      |                              | Run_Date : 2004-04-09<br>SPECIFICATION: 120V 60Hz |      |         |
|------------------------------------------------------|----|------|------------------------------|---------------------------------------------------|------|---------|
| -                                                    | AL | LOC  | DESCRIPTION                  | PARTS No.                                         | Q'TY | REMARKS |
|                                                      |    |      | HOSE ASSEMBLY, DRAIN         | 5215ER2002G                                       | 1    |         |
|                                                      |    | F431 | CONNECTOR (MECH), DRAIN HOSE | 4932FR3156A                                       | 1    |         |
|                                                      |    |      | HOSE, DRAIN                  | 5214FD3663E                                       | 1    |         |
|                                                      |    |      | HOSE,INLET                   | 5214FR4125S                                       | 1    |         |
|                                                      |    |      | HOSE,PUMP                    | 5214FR3188K                                       | 1    |         |
|                                                      |    | F441 | CLAMP                        | 4861FR3068C                                       | 3    |         |
|                                                      |    | F461 | CLAMP                        | 4861FR3068E                                       | 1    |         |
|                                                      |    | F463 | CLAMP                        | 4860FR3092D                                       | 2    |         |
|                                                      |    |      | CLAMP                        | 4860FR3092C                                       | 1    |         |
|                                                      |    | K101 | TUB,OUTER                    | 3044ER0003A                                       | 1    |         |
|                                                      |    | K105 | TUB ASSEMBLY,OUTER[SUB4]     | 3045ER0008F                                       | 1    |         |
|                                                      |    | K110 | TUB ASSEMBLY, INNER[DRUM]    | 3045ER1006A                                       | 1    |         |
|                                                      |    |      | LIFTER ASSEMBLY              | 4433ER1001A                                       | 3    |         |
|                                                      |    | K115 | SPIDER                       | 4434ER0001A                                       | 1    |         |
|                                                      |    |      | BEARING,BALL                 | 4280FR4048D                                       | 1    |         |
|                                                      |    | K122 | BEARING,BALL                 | 4280FR4048E                                       | 1    |         |
|                                                      |    | K123 | BOLT ASSEMBLY                | 4040FR4051B                                       | 1    |         |
|                                                      |    | K125 | SEAL                         | 4036ER2004A                                       | 1    |         |
|                                                      |    | K140 | COVER ASSEMBLY, TUB          | 3551ER0003G                                       | 1    |         |
|                                                      |    | K141 | SEAL                         | 4036ER4001B                                       | 1    |         |
|                                                      |    | K143 | SCREW, DRAWING               | 1SZZFA4362C                                       | 16   |         |
|                                                      |    |      | THERMISTOR ASSEMBLY          | 6322FR2046F                                       | 1    |         |
|                                                      |    |      | HEATER ASSEMBLY              | 5301FR1158J                                       | 1    |         |
|                                                      |    | K340 | MOTOR ASSEMBLY, PUMP         | 4681EA2001D                                       | 1    |         |
|                                                      |    | K343 | CLAMP                        | 4860FR3092C                                       | 1    |         |
|                                                      |    | K344 | CASING, PUMP                 | 3108ER1001A                                       | 1    |         |
|                                                      |    | K345 | MOTOR ASSEMBLY, PUMP         | 4681EA2001C                                       | 1    |         |
|                                                      |    | K346 | FILTER(MECH)                 | 5230ER3002A                                       | 1    |         |
|                                                      |    | K350 | STATOR ASSEMBLY              | 4417FA1994G                                       | 1    |         |
|                                                      |    | K360 | ROTOR ASSEMBLY               | 4413EA1002B                                       | 1    |         |
|                                                      |    | K410 | SPRING,HINGE                 | 4970FR2084P                                       | 2    |         |
|                                                      |    | K411 | HOLDER                       | 4930FR3040A                                       | 2    |         |
|                                                      |    | K510 | GASKET                       | 4986ER0004A                                       | 1    |         |
|                                                      |    | K520 | BELLOWS                      | 4738ER1002A                                       | 1    |         |
|                                                      |    | K530 | CLAMP ASSEMBLY               | 4861ER2001D                                       | 1    |         |
|                                                      |    | K531 | CLAMP                        | 4861FR3068E                                       | 2    |         |
|                                                      |    | K540 | CHAMBER,AIR                  | 3504ER3002A                                       | 1    |         |
| Ī                                                    |    | K550 | HOSE,INLET                   | 5214FR4125Y                                       | 1    |         |
|                                                      |    |      | DAMPER ASSEMBLY, FRICTION    | 4901ER2002B                                       | 3    |         |
|                                                      |    | K611 | HINGE                        | 4774FR3118B                                       | 6    |         |