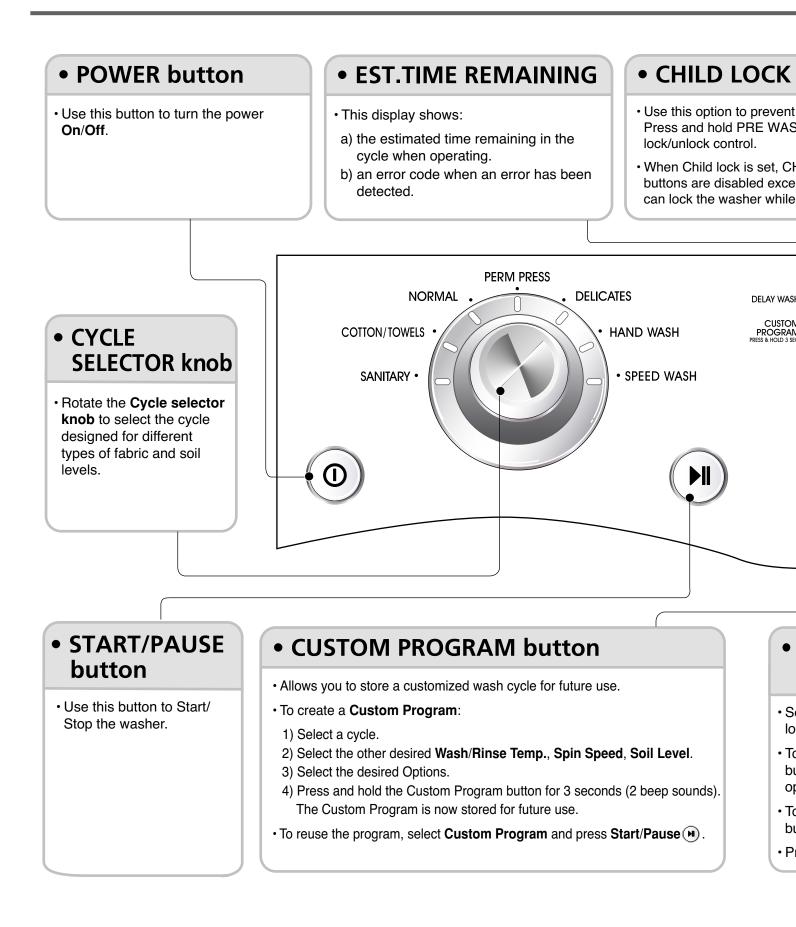

### 2-7. CHILD LOCK

- Use this option to prevent unwanted use of the washer. Press and hold PRE WASH button for 3 seconds to lock/unlock control.
- When Child lock is set, CHILD LOCK lights and all buttons are disabled except the Power (a) button. You can lock the washer while it is operating.