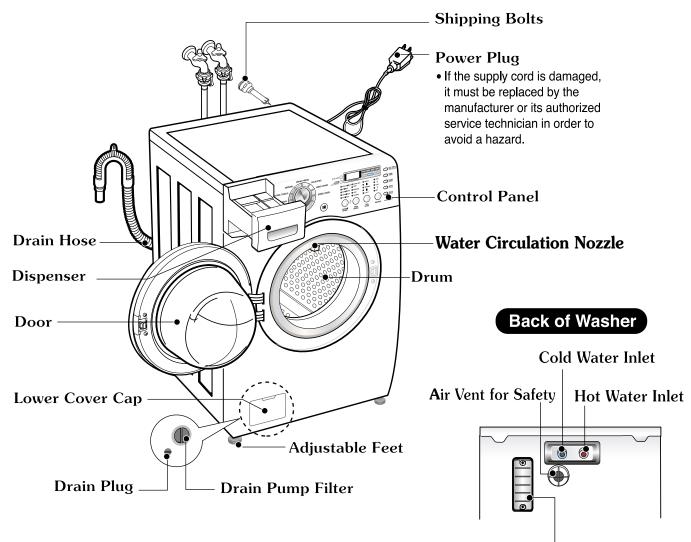

)
- When the temperature inside the tub is higher than 45 °C and water level is not 25.5 kHz (It can be canceled when the water level is 25.5 kHz or the temperature inside the tub is lower than 40 °C)

### 2-7. CHILD LOCK

- Use this option to prevent unwanted use of the washer. Press and hold PRE WASH button for 3 seconds to lock/unlock control.
- When Child lock is set, CHILD LOCK lights and all buttons are disabled except the Power (a) button. You can lock the washer while it is operating.

### 2-8. WATER CIRCULATION

- When Washing and Rinsing function of shower at the upper part of Gasket.
- When Washing, it continuously operates for 3 minutes and intermittently.
- When Rinsing, it continuously operates after completion of water supply at first rinse.

## **3. PARTS IDENTIFICATION**



Safety Cover (PLC Moderm)

ACCESSORIES



## 4. INSTALLATION & TEST

- 1 Before servicing, ask the customer what the trouble is.
- 2 Check the setup (power supply is 120 V AC, remove the transit bolts....).
- 3 Check with the troubleshooting guide.
- ④ Plan your service method by referring to the disassembly instructions.
- 5 Service the unit.
- 6 After servicing, operate the appliance to see whether it functions correctly.
- STANDARD INSTALLATION

The appliance should be installed as follows:



- HOW TO CONNECT THE INLET HOSE
  - Verify that the rubber washer is inside of the valve connector.
  - Tighten the inlet hose securely to prevent leaks.



#### ■ CONNECT THE DRAIN HOSE





% The end of the drain hose should be placed less than 96" from the floor.

#### ■ CONNECT POWER PLUG