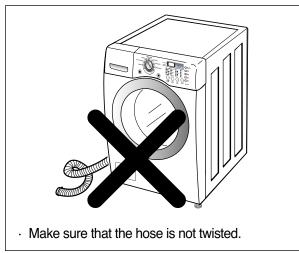

The appliance should be installed as follows:

- HOW TO CONNECT THE INLET HOSE
  - Verify that the rubber washer is inside of the valve connector.
  - Tighten the inlet hose securely to prevent leaks.