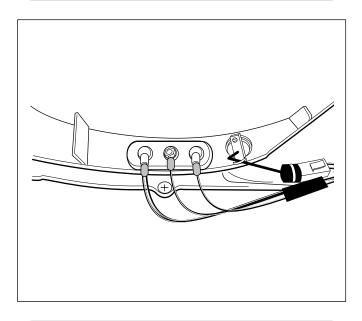

SENSOR ASSEMBLY (BALL SENSOR)

① Unscrew the 4 screws from the back cover.

② Unscrew the single screw from the lower-right side of the cabinet.

③ Disconnect the connector from PWB Harness.