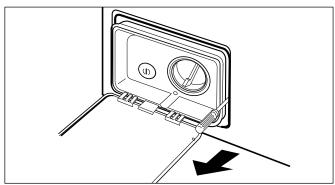

#### CONTROL PANEL ASSEMBLY

Unscrew 2 screws on the back of the top plate.
 Pull the top plate backward and upward as shown.

- (3) Disconnect the Display PWB Assembly connector from Trans cable.
- 4 Pull out the drawer and unscrew 2 screws.
- (5) Lift the left side of the Control Panel Assembly and pull it out.