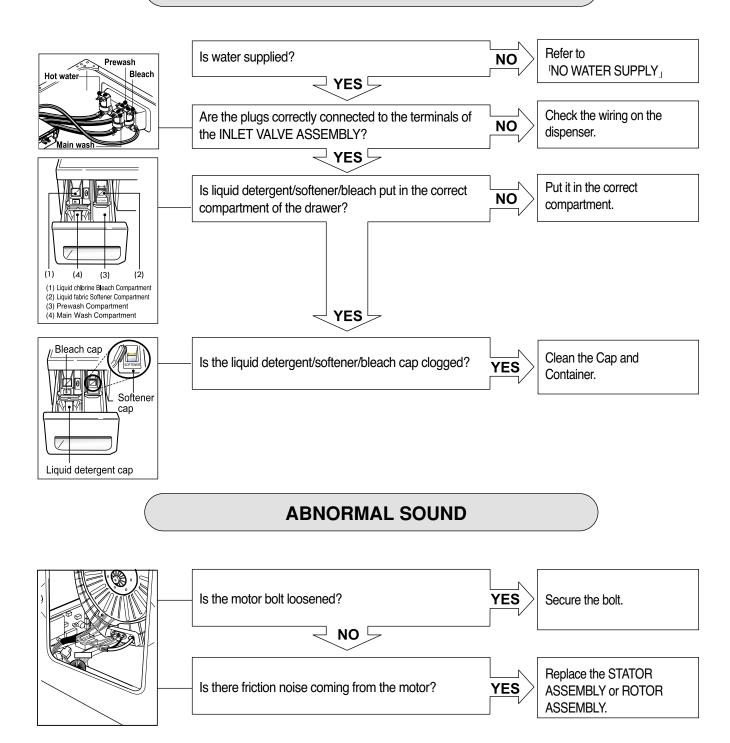

#### DETERGENT DOES NOT FLOW IN

#### (LIQUID DETERGENT/SOFTENER/BLEACH DOES NOT FLOW IN)