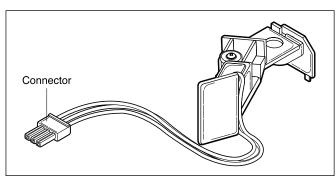

SENSOR ASSEMBLY (BALL SENSOR)

① Unscrew the 4 screws from the back cover.

② Unscrew the single screw from the lower-right side of the cabinet.

③ Disconnect the connector from PWB Harness.