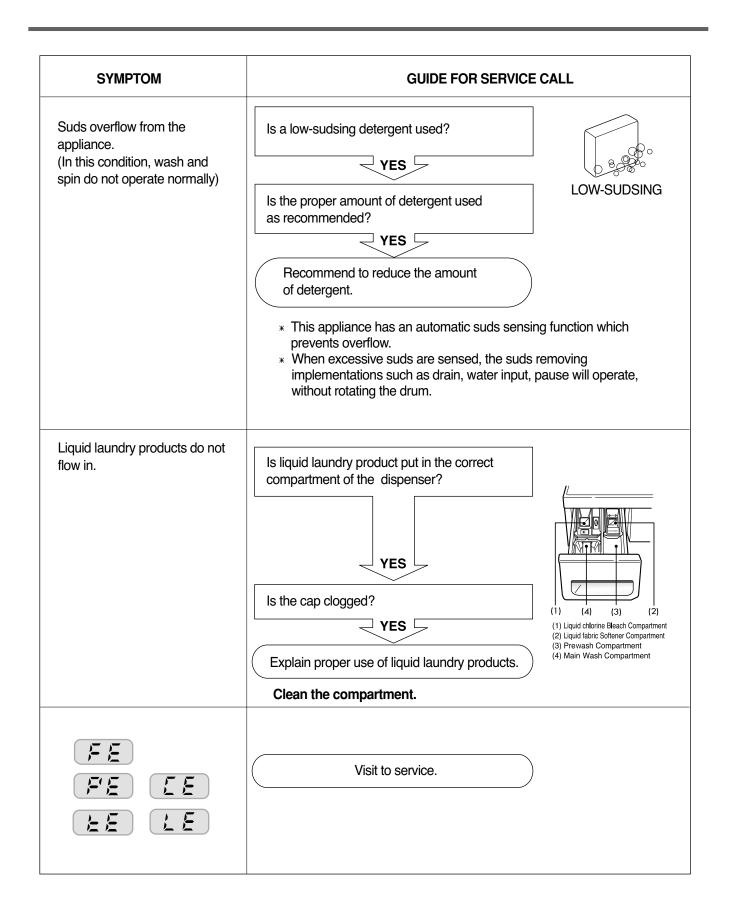

|    | ERROR                    | SYMPTOM       | CAUSE                                                                                                                                                                                                                                                                                                                                                                                                                                                                                                                         |
|----|--------------------------|---------------|-------------------------------------------------------------------------------------------------------------------------------------------------------------------------------------------------------------------------------------------------------------------------------------------------------------------------------------------------------------------------------------------------------------------------------------------------------------------------------------------------------------------------------|
| 8  | OVER<br>CURRENT<br>ERROR |               | <ul> <li>MAIN PWB ASSEMBLY is out of order.</li> <li>Winding in the STATOR ASSEMBLY is short-circuited.</li> </ul>                                                                                                                                                                                                                                                                                                                                                                                                            |
| 9  | LOCKED<br>MOTOR<br>ERROR | ĿE            | <ul> <li>The connector (3-pin, male, white) in the MOTOR<br/>HARNESS is not connected to the connector<br/>(3-pin, female, white) of STATOR ASSEMBLY.</li> <li>The electric contact between the connectors<br/>(3-pin, male, white) in the MOTOR HARNESS<br/>and 4-pin, female, white connector in the MAIN PWB<br/>ASSEMBLY is bad or unstable.</li> <li>The MOTOR HARNESS between the STATOR<br/>ASSEMBLY and MAIN PWB ASSEMBLY is cut (open<br/>circuited).</li> <li>The hall sensor is out of order/defective.</li> </ul> |
| 10 | BALL SENSOR<br>ERROR     | <b>2 E</b>    | <ul> <li>Loose Ball Sensor Connector.</li> <li>Ball Sensor is out of order.</li> <li>Misplayed only when the START/PAUSE button is first pressed in the QC Test Mode.</li> </ul>                                                                                                                                                                                                                                                                                                                                              |
| 11 | EEPROM<br>ERROR          | EE            | <ul> <li>EEPROM is out of order.</li> <li>Misplayed only when the START/PAUSE button is first pressed in the QC Test Mode.</li> </ul>                                                                                                                                                                                                                                                                                                                                                                                         |
| 12 | POWER<br>FAILURE         | , <b>;</b> ;; | • The washer experienced a power failure.                                                                                                                                                                                                                                                                                                                                                                                                                                                                                     |