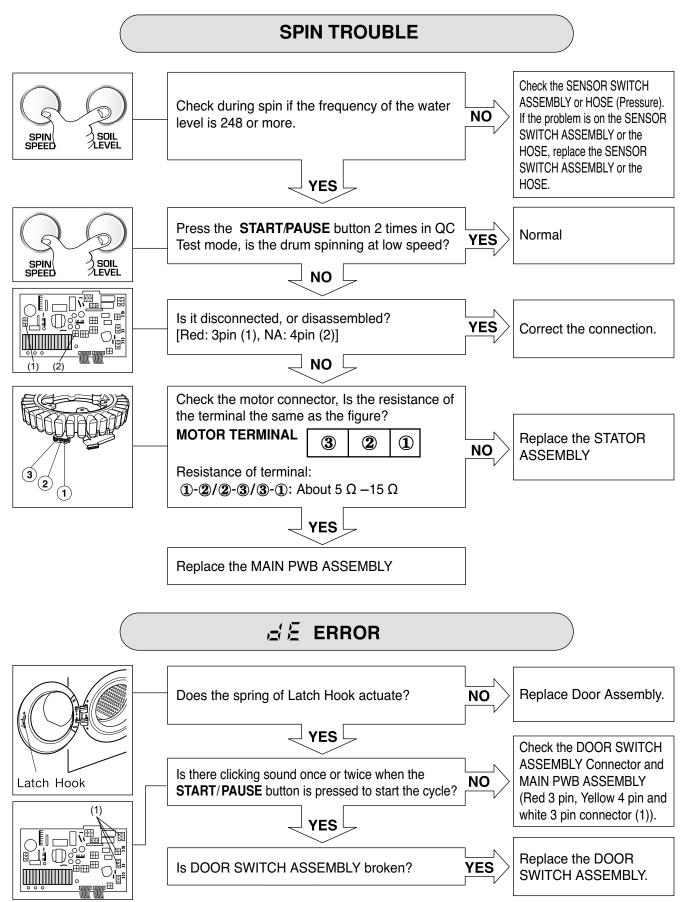

If it still has severe vibration and noise, regulate a specific spin speed that generates excessive vibration and noise as follows:

- 1) Put an unbalance part (rubber) inside of the drum.
- 2) Start the QC test mode (Refer to section 7-2).
- 3) Press Delay Wash button, then '  $\succeq \exists \succeq$  ' is displayed.
- 4) Press the Spin Speed button repeatedly to select Extra High.
- 5) Press the Quick Cycle button, the spin speed is displayed.
- 6) Press the Start/Pause button.
- 7) Press the Beeper button repeatedly to set spin speed (600, 900, 1020, 1120 rpm) and check if there is vibration and noise.
- 8) If there is no vibration and noise, increase the spin speed by pressing Beeper button.
- 9) If there is vibration and noise, rotate the Cycle selector knob clockwise to reduce the Spin Speed (reduce by 50 and 100 rpm). In case of 600 rpm, it can not reduce the spin speed.
- 10) If vibration and noise are reduced, press the Quick Cycle button to store (2 beep sounds).
- \* If you want to return to factory default spin speed setting, repeat above steps except step 9).

### 7-4. ERROR DISPLAY

- If you press the START/PAUSE button when an error is displayed, any error except "PE \_ will disappear and the machine will go into the pause status.
- In case of *PE*, *FE*, *FE*, *fdE*, *if* the error is not resolved within 20 sec., or the in case of other errors, if the error is not resolved within 4 min., power will be turned off automatically and the error code will blink. But in the case of *FE*, power will not be turned off.

|   | ERROR                       | SYMPTOM                                      | CAUSE                                                                                                                                                                                  |
|---|-----------------------------|----------------------------------------------|----------------------------------------------------------------------------------------------------------------------------------------------------------------------------------------|
| 1 | WATER INLET<br>ERROR        |                                              | <ul> <li>Correct water level (246) is not reached within 8 minutes<br/>after water is supplied or it does not reach the preset water<br/>level within 25 minutes.</li> </ul>           |
| 2 | IMBALANCE<br>ERROR          |                                              | <ul> <li>The load is too small.</li> <li>The appliance is tilted.</li> <li>Laundry is gathered to one side.</li> <li>Non distributable things are put into the drum.</li> </ul>        |
| 3 | DRAIN<br>ERROR              |                                              | <ul> <li>Not fully drained within 10 minutes.</li> </ul>                                                                                                                               |
| 4 | OVER FLOW<br>ERROR          | <b>,                                    </b> | <ul> <li>Water is overflowing (water level frequency is over 213).</li> <li>         If FE is displayed, the drain pump will operate to drain the water automatically.     </li> </ul> |
| 5 | PRESSURE<br>SENSOR<br>ERROR | , <b>-</b> , <u>;</u>                        | The SENSOR SWITCH ASSEMBLY is out of order.                                                                                                                                            |
| 6 | DOOR OPEN<br>ERROR          | e E                                          | <ul> <li>Door not all the way closed.</li> <li>Loose electrical connections at Door switch and<br/>PWB Assembly.</li> <li>The DOOR SWITCH ASSEMBLY is out of order.</li> </ul>         |
| 7 | HEATING<br>ERROR            | <u> </u>                                     | The THERMISTOR is out order.                                                                                                                                                           |

|    | ERROR                    | SYMPTOM       | CAUSE                                                                                                                                                                                                                                                                                                                                                                                                                                                                                                                         |
|----|--------------------------|---------------|-------------------------------------------------------------------------------------------------------------------------------------------------------------------------------------------------------------------------------------------------------------------------------------------------------------------------------------------------------------------------------------------------------------------------------------------------------------------------------------------------------------------------------|
| 8  | OVER<br>CURRENT<br>ERROR |               | <ul> <li>MAIN PWB ASSEMBLY is out of order.</li> <li>Winding in the STATOR ASSEMBLY is short-circuited.</li> </ul>                                                                                                                                                                                                                                                                                                                                                                                                            |
| 9  | LOCKED<br>MOTOR<br>ERROR | ĿE            | <ul> <li>The connector (3-pin, male, white) in the MOTOR<br/>HARNESS is not connected to the connector<br/>(3-pin, female, white) of STATOR ASSEMBLY.</li> <li>The electric contact between the connectors<br/>(3-pin, male, white) in the MOTOR HARNESS<br/>and 4-pin, female, white connector in the MAIN PWB<br/>ASSEMBLY is bad or unstable.</li> <li>The MOTOR HARNESS between the STATOR<br/>ASSEMBLY and MAIN PWB ASSEMBLY is cut (open<br/>circuited).</li> <li>The hall sensor is out of order/defective.</li> </ul> |
| 10 | BALL SENSOR<br>ERROR     | <b>2 E</b>    | <ul> <li>Loose Ball Sensor Connector.</li> <li>Ball Sensor is out of order.</li> <li>Misplayed only when the START/PAUSE button is first pressed in the QC Test Mode.</li> </ul>                                                                                                                                                                                                                                                                                                                                              |
| 11 | EEPROM<br>ERROR          | EE            | <ul> <li>EEPROM is out of order.</li> <li>Misplayed only when the START/PAUSE button is first pressed in the QC Test Mode.</li> </ul>                                                                                                                                                                                                                                                                                                                                                                                         |
| 12 | POWER<br>FAILURE         | , <b>;</b> ;; | • The washer experienced a power failure.                                                                                                                                                                                                                                                                                                                                                                                                                                                                                     |