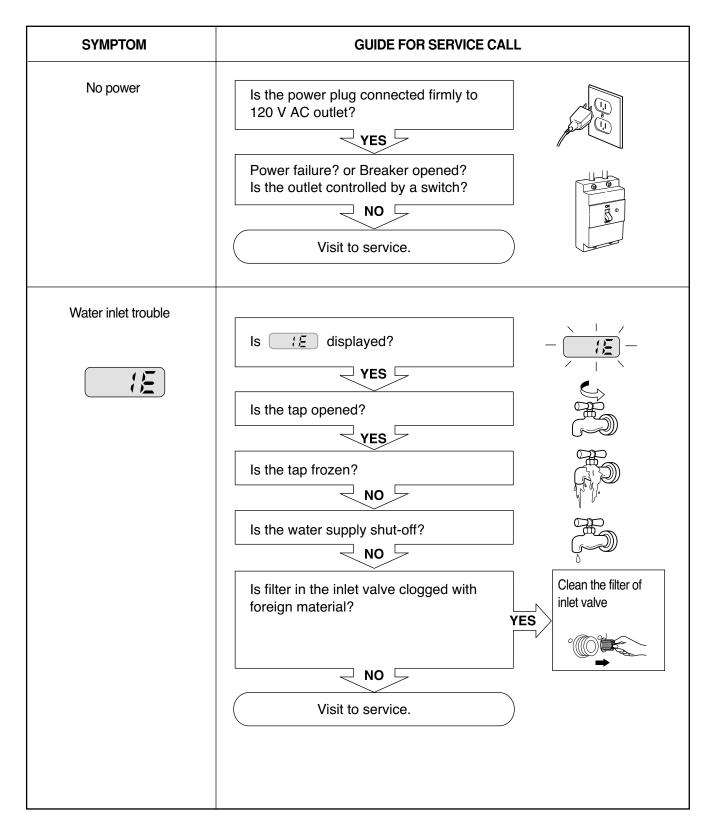

### 7-4. ERROR DISPLAY

- If you press the START/PAUSE button when an error is displayed, any error except "PE \_ will disappear and the machine will go into the pause status.
- In case of *PE*, *FE*, *FE*, *fdE*, *if* the error is not resolved within 20 sec., or the in case of other errors, if the error is not resolved within 4 min., power will be turned off automatically and the error code will blink. But in the case of *FE*, power will not be turned off.

|   | ERROR                       | SYMPTOM                                      | CAUSE                                                                                                                                                                                  |
|---|-----------------------------|----------------------------------------------|----------------------------------------------------------------------------------------------------------------------------------------------------------------------------------------|
| 1 | WATER INLET<br>ERROR        |                                              | <ul> <li>Correct water level (246) is not reached within 8 minutes<br/>after water is supplied or it does not reach the preset water<br/>level within 25 minutes.</li> </ul>           |
| 2 | IMBALANCE<br>ERROR          |                                              | <ul> <li>The load is too small.</li> <li>The appliance is tilted.</li> <li>Laundry is gathered to one side.</li> <li>Non distributable things are put into the drum.</li> </ul>        |
| 3 | DRAIN<br>ERROR              |                                              | <ul> <li>Not fully drained within 10 minutes.</li> </ul>                                                                                                                               |
| 4 | OVER FLOW<br>ERROR          | <b>,                                    </b> | <ul> <li>Water is overflowing (water level frequency is over 213).</li> <li>         If FE is displayed, the drain pump will operate to drain the water automatically.     </li> </ul> |
| 5 | PRESSURE<br>SENSOR<br>ERROR | , <b>-</b> , <u>;</u>                        | The SENSOR SWITCH ASSEMBLY is out of order.                                                                                                                                            |
| 6 | DOOR OPEN<br>ERROR          | e E                                          | <ul> <li>Door not all the way closed.</li> <li>Loose electrical connections at Door switch and<br/>PWB Assembly.</li> <li>The DOOR SWITCH ASSEMBLY is out of order.</li> </ul>         |
| 7 | HEATING<br>ERROR            | <u> </u>                                     | The THERMISTOR is out order.                                                                                                                                                           |

|    | ERROR                    | SYMPTOM       | CAUSE                                                                                                                                                                                                                                                                                                                                                                                                                                                                                                                         |
|----|--------------------------|---------------|-------------------------------------------------------------------------------------------------------------------------------------------------------------------------------------------------------------------------------------------------------------------------------------------------------------------------------------------------------------------------------------------------------------------------------------------------------------------------------------------------------------------------------|
| 8  | OVER<br>CURRENT<br>ERROR |               | <ul> <li>MAIN PWB ASSEMBLY is out of order.</li> <li>Winding in the STATOR ASSEMBLY is short-circuited.</li> </ul>                                                                                                                                                                                                                                                                                                                                                                                                            |
| 9  | LOCKED<br>MOTOR<br>ERROR | ĿE            | <ul> <li>The connector (3-pin, male, white) in the MOTOR<br/>HARNESS is not connected to the connector<br/>(3-pin, female, white) of STATOR ASSEMBLY.</li> <li>The electric contact between the connectors<br/>(3-pin, male, white) in the MOTOR HARNESS<br/>and 4-pin, female, white connector in the MAIN PWB<br/>ASSEMBLY is bad or unstable.</li> <li>The MOTOR HARNESS between the STATOR<br/>ASSEMBLY and MAIN PWB ASSEMBLY is cut (open<br/>circuited).</li> <li>The hall sensor is out of order/defective.</li> </ul> |
| 10 | BALL SENSOR<br>ERROR     | <b>2 E</b>    | <ul> <li>Loose Ball Sensor Connector.</li> <li>Ball Sensor is out of order.</li> <li>Misplayed only when the START/PAUSE button is first pressed in the QC Test Mode.</li> </ul>                                                                                                                                                                                                                                                                                                                                              |
| 11 | EEPROM<br>ERROR          | EE            | <ul> <li>EEPROM is out of order.</li> <li>Misplayed only when the START/PAUSE button is first pressed in the QC Test Mode.</li> </ul>                                                                                                                                                                                                                                                                                                                                                                                         |
| 12 | POWER<br>FAILURE         | , <b>;</b> ;; | • The washer experienced a power failure.                                                                                                                                                                                                                                                                                                                                                                                                                                                                                     |