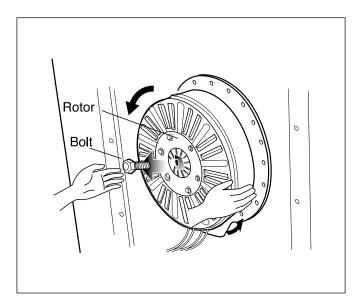

#### MOTOR/DAMPER

- 1 Disassemble the back cover.
- 0 Remove the bolt.
- ③ Pull out the Rotor.

- Unscrew the 2 screws from the tub bracket.
- 0 Remove the 6 bolts on the stator.
- 3 Unplug the 2 connectors from the stator.