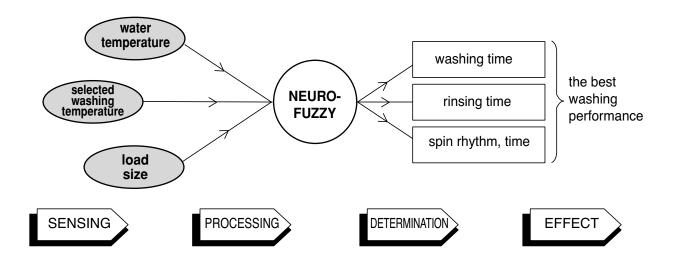

### 2-2. NEURO FUZZY WASHING TIME OPTIMIZATION

To get the best washing performance, optimal time is determined by the water temperature, the selected washing temperature, and the size of the load.

#### Automatic Wash Load Detection

Automatically detects the load and optimizes the washing time.

#### Built-in Heater

Internal heater automatically heats the water to the optimum temperature on selected cycles.