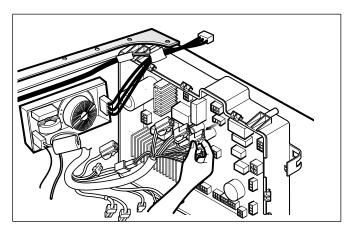

#### MAIN PWB ASSEMBLY

- Disconnect the POWER connector and SENSOR SWITCH ASSEMBLY.
- 0 Remove the Protect Cover.

3 Disconnect the connectors.

- 0 Unscrew 1 screw on the back.
- (5) Disassemble the Main PWB.