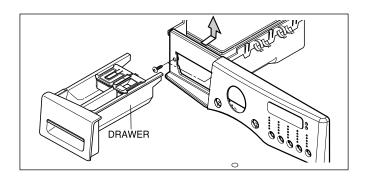

#### CONTROL PANEL ASSEMBLY

Unscrew 2 screws on the back of the top plate.
 Pull the top plate backward and upward as shown.

- (3) Disconnect the Display PWB Assembly connector from Trans cable.
- 4 Pull out the drawer and unscrew 2 screws.
- (5) Lift the left side of the Control Panel Assembly and pull it out.

- 6 Unscrew the 9 screws from the Control Panel Assembly.
- O Disassemble the Display PWB Assembly.