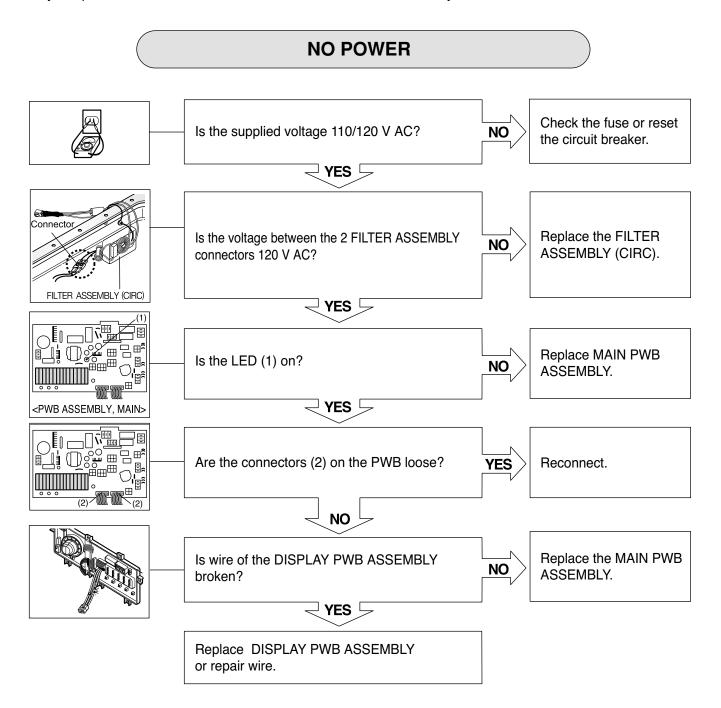

#### ▲ CAUTION

- 1. Be careful of electric shock if disconnecting parts while troubleshooting.
- 2. First of all, check the connection of each electrical terminal with the wiring diagram.
- 3. If you replace the MAIN PWB ASSEMBLY, reinsert the connectors correctly.