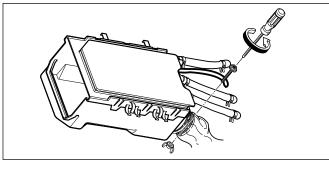

#### NOISE FILTER

- $(\underline{)}$  Disassemble the top plate assembly.
- 2 Pull out the drawer.
- ③ Push out the DISPENSER ASSEMBLY after unscrew 2 screws.
- ④ Unscrew the nut at the lower part of the dispenser.

(5) Disassemble the 4 connectors from the valves.

Wire Color
① Blue Housing (OR-BK)
② White Housing (WH-BK)
③ Blue Housing (GY-BK)
④ Red Housing (BL-BK)

6 Unscrew 2 screws from the back of the cabinet.

- ① Disassemble two (or three) connectors from the NOISE FILTER.
- ② Unscrew a screw from the TOP BRACKET.