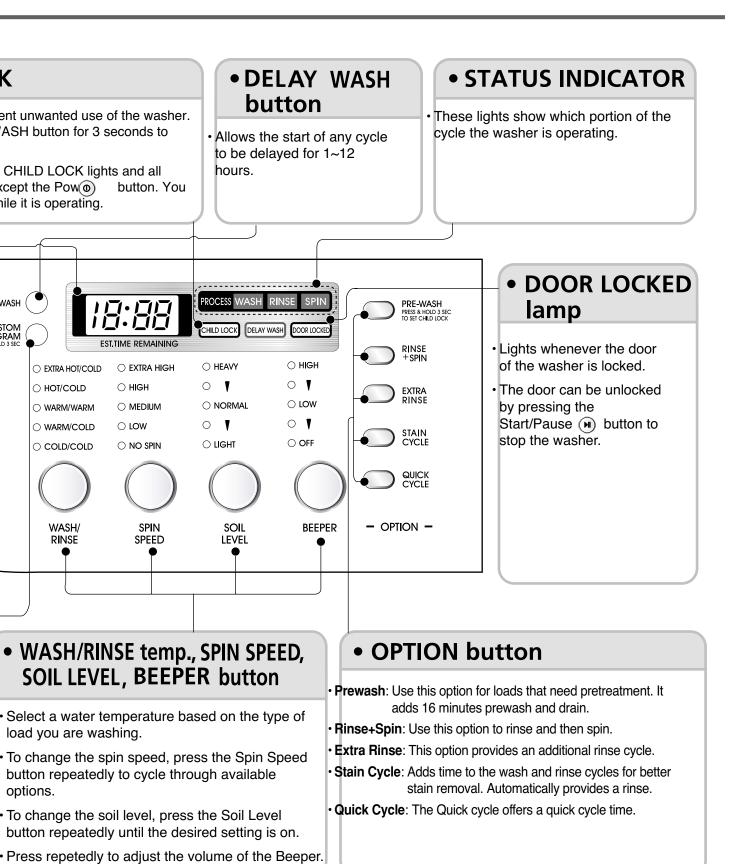

### 2-4. DOOR CONTROL

- The door can be opened by pulling the door handle whenever washer is not in operation.
- When the cycle is completed, the DOOR LOCKED light will turn off.
- If a power failure has occurred while in operation, the door will unlock after 5 minutes.
- Clicking sounds can be heard when the door is locked/unlocked.

## 2-5. THE DOOR CAN NOT BE OPENED

- While program is operating
- When a power failed and power plug is taken out in operation
- While Door Lock lights turn on.
- White the motor is in the process of intertial rotating, through the operation is paused.

## 2-6. DOOR LOCKED LAMP LIGHTS

- When the frequency of water level is lower than 22.9 kHz (It can be canceled when the frequency is more than 23.8 kHz)
- When the temperature inside the tub is higher than 45 °C and water level is not 25.5 kHz (It can be canceled when the water level is 25.5 kHz or the temperature inside the tub is lower than 40 °C)