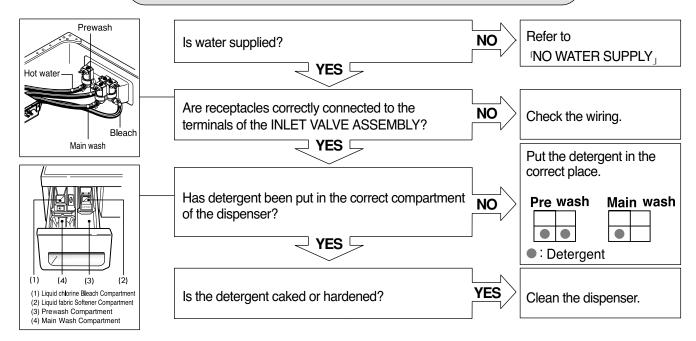

#### DETERGENT DOES NOT FLOW IN

#### (LIQUID DETERGENT/SOFTENER/BLEACH DOES NOT FLOW IN)