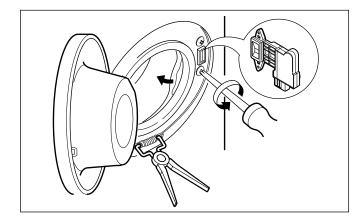

DOOR LOCK SWITCH ASSEMBLY

- ① Open the door and disassemble the CLAMP ASSEMBLY.
- (2) Unscrew the 2 screws.

#### **\* NOTE**

• Reconnect the connector after replacing the DOOR SWITCH ASSEMBLY.