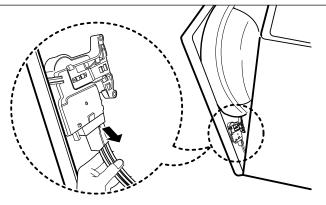

4 Unscrew the screw from the lower side of the cabinet cover.

(5) Open the door.(6) Disassemble the clamp assembly.

- 0 Tilt the cabinet cover.
- (8) Disconnect the door switch connector.
  - \* **NOTE**: When assembling the CABINET COVER, connect the connector.