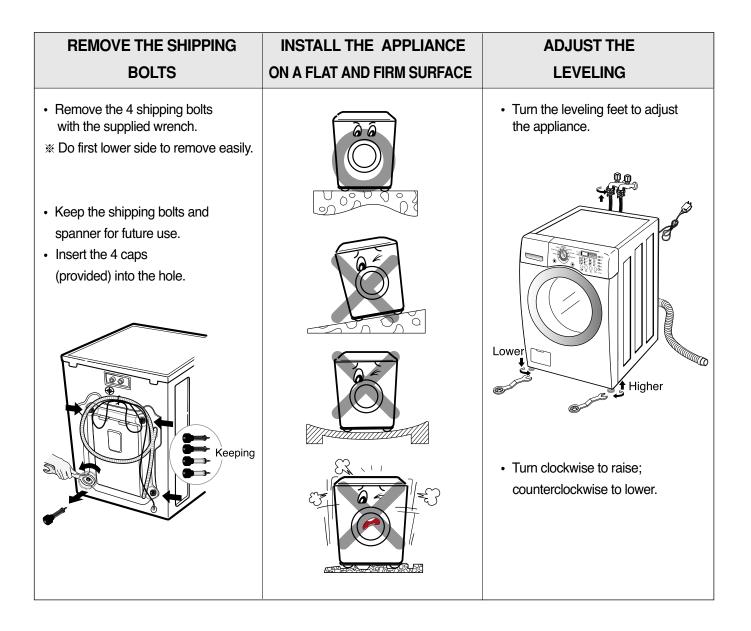

## 4. INSTALLATION & TEST

- 1 Before servicing, ask the customer what the trouble is.
- 2 Check the setup (power supply is 120 V AC, remove the transit bolts....).
- 3 Check with the troubleshooting guide.
- ④ Plan your service method by referring to the disassembly instructions.
- 5 Service the unit.
- 6 After servicing, operate the appliance to see whether it functions correctly.
- STANDARD INSTALLATION