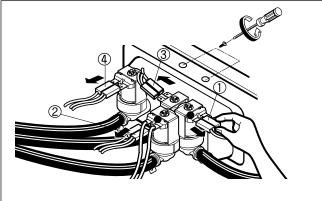

#### NOISE FILTER

- $(\underline{)}$  Disassemble the top plate assembly.
- 2 Pull out the drawer.
- ③ Push out the DISPENSER ASSEMBLY after unscrew 2 screws.
- ④ Unscrew the nut at the lower part of the dispenser.

(5) Disassemble the 4 connectors from the valves.

Wire Color
① Blue Housing (OR-BK)
② White Housing (WH-BK)
③ Blue Housing (GY-BK)
④ Red Housing (BL-BK)

6 Unscrew 2 screws from the back of the cabinet.

- ① Disassemble two (or three) connectors from the NOISE FILTER.
- ② Unscrew a screw from the TOP BRACKET.