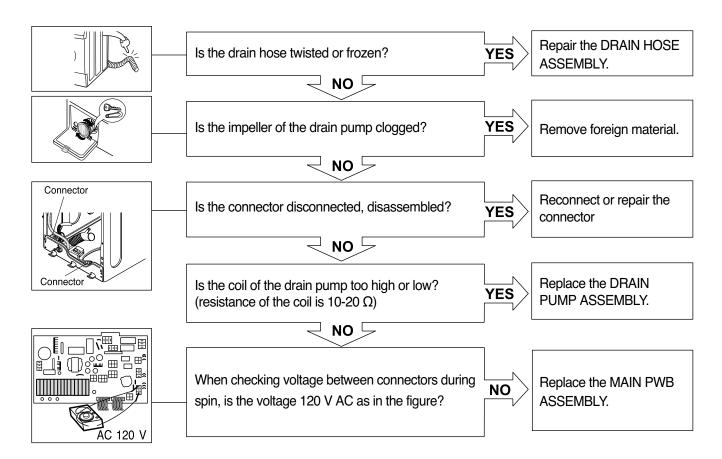

|   | ERROR                       | SYMPTOM                                      | CAUSE                                                                                                                                                                                  |
|---|-----------------------------|----------------------------------------------|----------------------------------------------------------------------------------------------------------------------------------------------------------------------------------------|
| 1 | WATER INLET<br>ERROR        |                                              | <ul> <li>Correct water level (246) is not reached within 8 minutes<br/>after water is supplied or it does not reach the preset water<br/>level within 25 minutes.</li> </ul>           |
| 2 | IMBALANCE<br>ERROR          |                                              | <ul> <li>The load is too small.</li> <li>The appliance is tilted.</li> <li>Laundry is gathered to one side.</li> <li>Non distributable things are put into the drum.</li> </ul>        |
| 3 | DRAIN<br>ERROR              |                                              | <ul> <li>Not fully drained within 10 minutes.</li> </ul>                                                                                                                               |
| 4 | OVER FLOW<br>ERROR          | <b>,                                    </b> | <ul> <li>Water is overflowing (water level frequency is over 213).</li> <li>         If FE is displayed, the drain pump will operate to drain the water automatically.     </li> </ul> |
| 5 | PRESSURE<br>SENSOR<br>ERROR | , <b>-</b> , <u>;</u>                        | The SENSOR SWITCH ASSEMBLY is out of order.                                                                                                                                            |
| 6 | DOOR OPEN<br>ERROR          | e E                                          | <ul> <li>Door not all the way closed.</li> <li>Loose electrical connections at Door switch and<br/>PWB Assembly.</li> <li>The DOOR SWITCH ASSEMBLY is out of order.</li> </ul>         |
| 7 | HEATING<br>ERROR            | <u> </u>                                     | The THERMISTOR is out order.                                                                                                                                                           |

|    | ERROR                    | SYMPTOM       | CAUSE                                                                                                                                                                                                                                                                                                                                                                                                                                                                                                                         |
|----|--------------------------|---------------|-------------------------------------------------------------------------------------------------------------------------------------------------------------------------------------------------------------------------------------------------------------------------------------------------------------------------------------------------------------------------------------------------------------------------------------------------------------------------------------------------------------------------------|
| 8  | OVER<br>CURRENT<br>ERROR |               | <ul> <li>MAIN PWB ASSEMBLY is out of order.</li> <li>Winding in the STATOR ASSEMBLY is short-circuited.</li> </ul>                                                                                                                                                                                                                                                                                                                                                                                                            |
| 9  | LOCKED<br>MOTOR<br>ERROR | ĿE            | <ul> <li>The connector (3-pin, male, white) in the MOTOR<br/>HARNESS is not connected to the connector<br/>(3-pin, female, white) of STATOR ASSEMBLY.</li> <li>The electric contact between the connectors<br/>(3-pin, male, white) in the MOTOR HARNESS<br/>and 4-pin, female, white connector in the MAIN PWB<br/>ASSEMBLY is bad or unstable.</li> <li>The MOTOR HARNESS between the STATOR<br/>ASSEMBLY and MAIN PWB ASSEMBLY is cut (open<br/>circuited).</li> <li>The hall sensor is out of order/defective.</li> </ul> |
| 10 | BALL SENSOR<br>ERROR     | <b>2 E</b>    | <ul> <li>Loose Ball Sensor Connector.</li> <li>Ball Sensor is out of order.</li> <li>Misplayed only when the START/PAUSE button is first pressed in the QC Test Mode.</li> </ul>                                                                                                                                                                                                                                                                                                                                              |
| 11 | EEPROM<br>ERROR          | EE            | <ul> <li>EEPROM is out of order.</li> <li>Misplayed only when the START/PAUSE button is first pressed in the QC Test Mode.</li> </ul>                                                                                                                                                                                                                                                                                                                                                                                         |
| 12 | POWER<br>FAILURE         | , <b>;</b> ;; | • The washer experienced a power failure.                                                                                                                                                                                                                                                                                                                                                                                                                                                                                     |