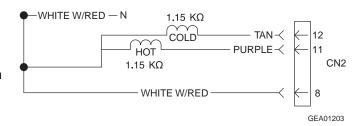

# **Table of Contents**

| Nomenclature                                                                             | 3             |
|------------------------------------------------------------------------------------------|---------------|
| Serial Number                                                                            | 3             |
| Cycle Chart                                                                              | 4             |
| Control Panel Features  Washer Control Panels  One Touch Selections  Clothes Care Cycles | 6<br>7        |
| Control Features  Cycle Options  Cycle Status                                            | 9             |
| Normal Operating Sounds                                                                  | 10            |
| Component Locator Views                                                                  | 12            |
| Washer Components                                                                        | 13            |
| Control Panel Electronic Control Board                                                   | -<br>13<br>13 |
| Control Filter  Front Panel  Cover/Lid Assembly                                          |               |
| Legs Agitator                                                                            |               |
| Water Valve/Automatic Temperature Co Water Level Switch                                  | ntrol15       |
| Water Level (Load Size) Diagnostic Lid Switch                                            |               |
| Lid Switch DiagnosticInverter                                                            |               |
| Choke                                                                                    |               |
| Motor Tachogenerator Test  Drive Belt                                                    | 20            |
| Drain PumpSuspensionSpin Basket                                                          | 21            |
| Tub With Motor and Transmission  Transmission                                            | 22            |
| Schematic                                                                                | 24            |
| Field Service Mode and Error Codes                                                       | 25            |
| Motor Does Not Operate Diagnostic                                                        | 28            |
| Problem Chart                                                                            | 30            |