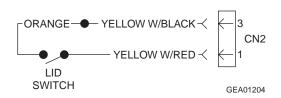

hat the water level sensor is closed when the water level is below  $14.0 \, (+/-0.5)$  inches, and that it is open when the water level is 14.0 inches and above. If the water level sensor is functioning properly, replace the electronic control board.

## **Lid Switch**

**Note:** Also refer to Lid Switch Diagnostic.

The lid switch is fastened to the cover/lid assembly by a single latch. It is a safety feature that prevents the machine from performing certain functions, such as agitate or spin, when the lid is open. The switch is closed by a magnet that is attached to the lid. When the lid is shut, the magnet will cause the switch to close, allowing normal functions to occur. When the lid is opened, the switch will return to the open position and will prevent certain washer functions.





# **Lid Switch Diagnostic**

To determine if the lid switch circuit is operating normally, enter Field Service Mode (the control panel should display Fd). This places the lid switch in the Cycle Status LED circuit. Lifting the lid should turn off all Cycle Status LEDs, which are located at the bottom of the control panel. Closing the lid should turn on all Cycle Status LEDs.

- If the Cycle Status LEDs do not turn off when the lid is open, the lid switch may be stuck closed.
- If the Cycle Status LEDs do not turn on when the lid is closed, the lid switch may be stuck open or
  the lid switch wiring may be open. If the lid switch and wiring are OK, the electronic control board is
  faulty.

#### Inverter

The inverter converts line-in, single phase, 60 Hz, 120 VAC, into 3-phase, varying f