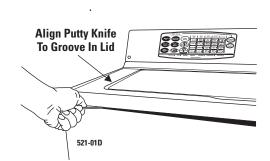

ve a good connection for the filter to operate properly. Check to make certain that the ground wire is connected properly before replacing the filter.





P0003582

# **Front Panel**

The front panel is a removable, galvanized sheet metal section. The front panel is fastened at the top by 2 metal spring clips, and at the bottom by 2 metal tabs which protrude from the base of the unit into slots in the panel bottom.

Most major mechanical components can be accessed by removing the front panel.

To remove the front panel:

- 1. Locate 2 spring clips between the top cover and front panel by aligning a putty knife with left or right edge of lid (see illustration).
- 2. Insert the putty knife and push forward to release clips.
- 3. Rotate the front panel forward and lift off the bottom tabs.





# **Cover/Lid Assembly**

The cover/lid assembly is fastened at the front by 2 screws, on the sides by 2 metal catches, and at the back by 3 locking tabs which protrude from the bottom of the control panel.

**Note:** Do not allow lid to swing open when cover/lid assembly is removed. Damage may result.

To remove the cover/lid assembly:

- 1. Remove the front panel.
- 2. Remove 2 (1/4-in.) hex screws from the front of the cabinet.
- Reach under the lid assembly and locate the lid switch. Squeeze the lid switch latch in to release it while gently pushing the switch upward. Guide lid switch through opening.
- 4. Pull the top cover toward you while lifting up the front edge to release the side catches and rear locking tabs. Remove the top cover.





# Legs

The front legs are a screw typ