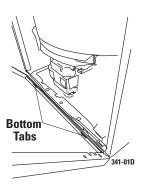

a good connection for the filter to operate properly. Check to make certain that the ground wire is connected properly before replacing the filter.





P0003582

# **Front Panel**

The front panel is a removable, galvanized sheet metal section. The front panel is fastened at the top by 2 metal spring clips, and at the bottom by 2 metal tabs which protrude from the base of the unit into slots in the panel bottom.

Most major mechanical components can be accessed by removing the front panel.

To remove the front panel:

- 1. Locate 2 spring clips between the top cover and front panel by aligning a putty knife with left or right edge of lid (see illustration).
- 2. Insert the putty knife and push forward to release clips.
- 3. Rotate the front panel forward and lift off the bottom tabs.





# **Cover/Lid Assembly**

The cover/lid assembly is fastened at the front by 2 screws, on the sides by 2 metal catches, and at the back by 3 locking tabs which protrude from the bottom of the control panel.

**Note:** Do not allow lid to swing open when cover/lid assembly is removed. Damage may result.

To remove the cover/lid assembly:

- 1. Remove the front panel.
- 2. Remove 2 (1/4-in.) hex screws from the front of the cabinet.
- Reach under the lid assembly and locate the lid switch. Squeeze the lid switch latch in to release it while gently pushing the switch upward. Guide lid switch through opening.
- 4. Pull the top cover toward you while lifting up the front edge to release the side catches and rear locking tabs. Remove the top cover.





# Legs

The front legs are a screw type