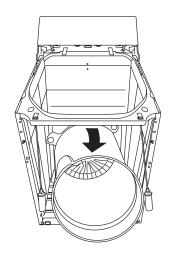

.
- 5. Disconnect the drain sump hose (black hose) at the tub.

**Note:** The front and rear rod and spring assemblies have different spring compressions and should not be interchanged (front - white, rear - black).

- Disengage the rear rod and spring assemblies (one at a time) by raising the rear of the tub (this can be done by rocking the top of the tub toward you) and removing the spring assemblies from the leg and platform assembly.
- Disengage the front rod and spring assemblies by raising the tub and removing the spring assemblies from the leg and platform assembly.





- 8. Lift and push the bottom of the tub assembly toward the rear of the cabinet, then roll the top of the tub assembly out from under the top lip of cabinet.
- 9. Pull out the tub by lifting it over on its top.





# **Transmission**

**Note:** The tub must be removed when replacing the transmission.

- 1. Remove the tub with the motor and transmission (see procedure).
- 2. Remove the transmission drive pulley by holding the belt as shown and removing the 3/4-in. pulley nut.



3. Remove 4 (3/8-in.) bolts mounting the transmission to the leg and platform assembly.





platform assembly from the tub.



5. Lift transmission up and out of the tub.

**Note:** The transmission and brake are one assembly and are replaced as a single component.



# **Schematic**



| CONN.  | INPUT/OUTPUT         | COMPONENT                         |
|--------|----------------------|-----------------------------------|
| CN1-1  | L1 Input             | House Supply via Filter           |
| CN1-3  | Neutral