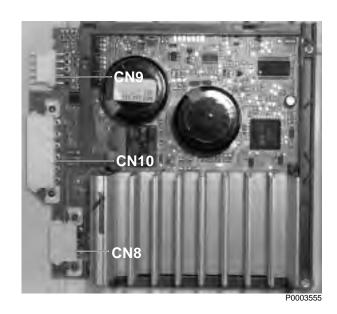

also provides motor overcurrent and thermal overload protection.

Motor speed is regulated by Pulse Width Modulation (PWM). PWM outputs voltage to the motor in pulses rather than an uninterrupted flow. This pulsing produces effective voltage being received at the motor, which is equivalent to a reduction in voltage.

Motor torque is adjusted throughout the speed range by varying the pulse width modulated voltage to the motor. The inverter monitors the motor current and uses this information to calculate and make motor torque adjustments. This eliminates the requirement of a clutch.

Motor direction is changed when the inverter reverses polarity.

The inverter is mounted to the base of the washer by 2 (5/16-in.) screws and double sided tape. Access is obtained by removing the front panel.



# Choke

The choke is an EMI (electromagnet interference) filter located in the lower portion of the wiring harness, close to the inverter. It is designed to reduce EMI produced by the unit. EMI has the potential to disrupt the operation of electronic devices and systems in its vicinity. Should the customer complain of interference with other electronic items while the unit is operating, check to make sure the filter (see Filter section) is properly grounded. The choke is not a replaceable part. In the event the choke fails (open), it is to be bypassed.



#### Motor

#### WARNING:

- The motor is not grounded. Unplug the unit before servicing to avoid electric shock.
- Motor temperature may reach 176 °F. Use care to avoid severe burns.

#### Note:

- The motor is mounted on 4 ceramic in