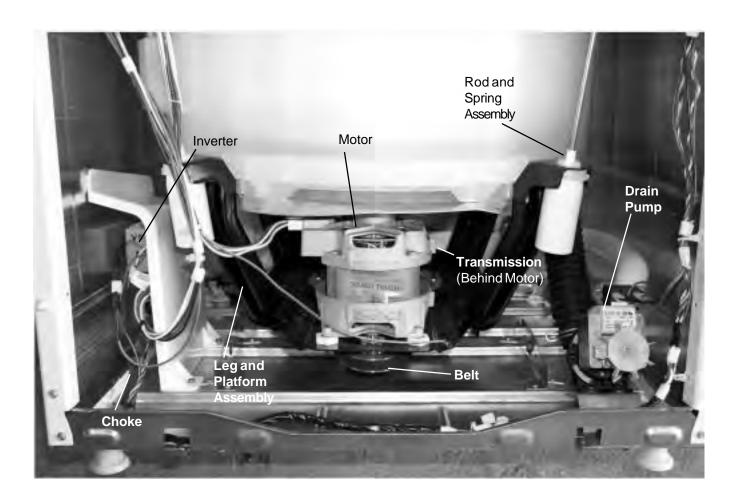

# **Table of Contents**

| Nomenclature                                                                             | 3             |
|------------------------------------------------------------------------------------------|---------------|
| Serial Number                                                                            | 3             |
| Cycle Chart                                                                              | 4             |
| Control Panel Features  Washer Control Panels  One Touch Selections  Clothes Care Cycles | 6<br>7        |
| Control Features  Cycle Options  Cycle Status                                            | 9             |
| Normal Operating Sounds                                                                  | 10            |
| Component Locator Views                                                                  | 12            |
| Washer Components                                                                        | 13            |
| Control Panel Electronic Control Board                                                   | -<br>13<br>13 |
| Control Filter  Front Panel  Cover/Lid Assembly                                          |               |
| Legs Agitator                                                                            |               |
| Water Valve/Automatic Temperature Co Water Level Switch                                  | ntrol15       |
| Water Level (Load Size) Diagnostic Lid Switch                                            |               |
| Lid Switch DiagnosticInverter                                                            |               |
| Choke                                                                                    |               |
| Motor Tachogenerator Test  Drive Belt                                                    | 20            |
| Drain PumpSuspensionSpin Basket                                                          | 21            |
| Tub With Motor and Transmission  Transmission                                            | 22            |
| Schematic                                                                                | 24            |
| Field Service Mode and Error Codes                                                       | 25            |
| Motor Does Not Operate Diagnostic                                                        | 28            |
| Problem Chart                                                                            | 30            |