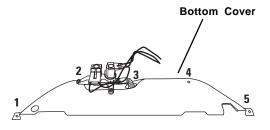

# **Table of Contents**

| Nomenclature                                                                             | 3             |
|------------------------------------------------------------------------------------------|---------------|
| Serial Number                                                                            | 3             |
| Cycle Chart                                                                              | 4             |
| Control Panel Features  Washer Control Panels  One Touch Selections  Clothes Care Cycles | 6<br>7        |
| Control Features  Cycle Options  Cycle Status                                            | 9             |
| Normal Operating Sounds                                                                  | 10            |
| Component Locator Views                                                                  | 12            |
| Washer Components                                                                        | 13            |
| Control Panel Electronic Control Board                                                   | -<br>13<br>13 |
| Control Filter  Front Panel  Cover/Lid Assembly                                          |               |
| Legs Agitator                                                                            |               |
| Water Valve/Automatic Temperature Co Water Level Switch                                  | ntrol15       |
| Water Level (Load Size) Diagnostic Lid Switch                                            |               |
| Lid Switch DiagnosticInverter                                                            |               |
| Choke                                                                                    |               |
| Motor Tachogenerator Test  Drive Belt                                                    | 20            |
| Drain PumpSuspensionSpin Basket                                                          | 21            |
| Tub With Motor and Transmission  Transmission                                            | 22            |
| Schematic                                                                                | 24            |
| Field Service Mode and Error Codes                                                       | 25            |
| Motor Does Not Operate Diagnostic                                                        | 28            |
| Problem Chart                                                                            | 30            |