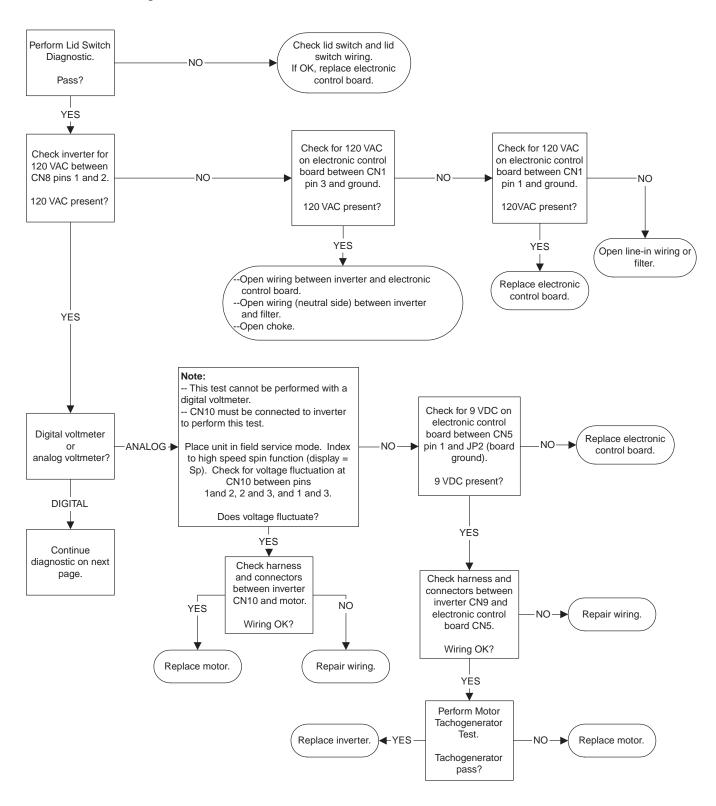

# **Table of Contents**

| Nomenclature                                                                             | 3             |
|------------------------------------------------------------------------------------------|---------------|
| Serial Number                                                                            | 3             |
| Cycle Chart                                                                              | 4             |
| Control Panel Features  Washer Control Panels  One Touch Selections  Clothes Care Cycles | 6<br>7        |
| Control Features  Cycle Options  Cycle Status                                            | 9             |
| Normal Operating Sounds                                                                  | 10            |
| Component Locator Views                                                                  | 12            |
| Washer Components                                                                        | 13            |
| Control Panel Electronic Control Board                                                   | -<br>13<br>13 |
| Control Filter  Front Panel  Cover/Lid Assembly                                          |               |
| Legs Agitator                                                                            |               |
| Water Valve/Automatic Temperature Co Water Level Switch                                  | ntrol15       |
| Water Level (Load Size) Diagnostic Lid Switch                                            |               |
| Lid Switch DiagnosticInverter                                                            |               |
| Choke                                                                                    |               |
| Motor Tachogenerator Test  Drive Belt                                                    | 20            |
| Drain PumpSuspensionSpin Basket                                                          | 21            |
| Tub With Motor and Transmission  Transmission                                            | 22            |
| Schematic                                                                                | 24            |
| Field Service Mode and Error Codes                                                       | 25            |
| Motor Does Not Operate Diagnostic                                                        | 28            |
| Problem Chart                                                                            | 30            |