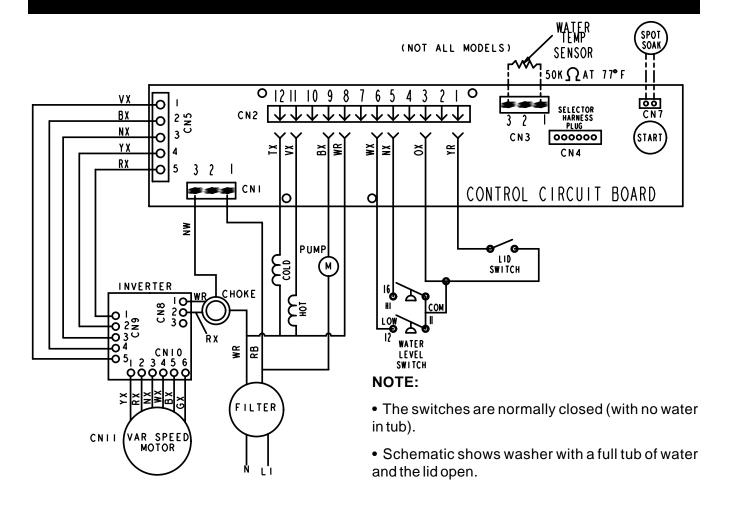

# **Table of Contents**

| Nomenclature                                                                             | 3             |
|------------------------------------------------------------------------------------------|---------------|
| Serial Number                                                                            | 3             |
| Cycle Chart                                                                              | 4             |
| Control Panel Features  Washer Control Panels  One Touch Selections  Clothes Care Cycles | 6<br>7        |
| Control Features  Cycle Options  Cycle Status                                            | 9             |
| Normal Operating Sounds                                                                  | 10            |
| Component Locator Views                                                                  | 12            |
| Washer Components                                                                        | 13            |
| Control Panel Electronic Control Board                                                   | -<br>13<br>13 |
| Control Filter  Front Panel  Cover/Lid Assembly                                          |               |
| Legs Agitator                                                                            |               |
| Water Valve/Automatic Temperature Co Water Level Switch                                  | ntrol15       |
| Water Level (Load Size) Diagnostic Lid Switch                                            |               |
| Lid Switch DiagnosticInverter                                                            |               |
| Choke                                                                                    |               |
| Motor Tachogenerator Test  Drive Belt                                                    | 20            |
| Drain PumpSuspensionSpin Basket                                                          | 21            |
| Tub With Motor and Transmission  Transmission                                            | 22            |
| Schematic                                                                                | 24            |
| Field Service Mode and Error Codes                                                       | 25            |
| Motor Does Not Operate Diagnostic                                                        | 28            |
| Problem Chart                                                                            | 30            |