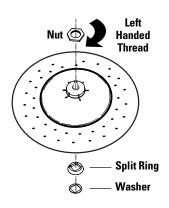

emove the split ring and washer from the transmission.
- 3. Disconnect the motor harness connector, grounding wire to the frame, and water pressure sensor hose.
- 4. Pinch off the drain sump hose to prevent water spills.
- 5. Disconnect the drain sump hose (black hose) at the tub.

**Note:** The front and rear rod and spring assemblies have different spring compressions and should not be interchanged (front - white, rear - black).

- Disengage the rear rod and spring assemblies (one at a time) by raising the rear of the tub (this can be done by rocking the top of the tub toward you) and removing the spring assemblies from the leg and platform assembly.
- Disengage the front rod and spring assemblies by raising the tub and removing the spring assemblies from the leg and platform assembly.





- 8. Lift and push the bottom of the tub assembly toward the rear of the cabinet, then roll the top of the tub assembly out from under the top lip of cabinet.
- 9. Pull out the tub by lifting it over on its top.





# **Transmission**

**Note:** The tub must be removed when replacing the transmission.

- 1. Remove the tub with the motor and transmission (see procedure).
- 2. Remove the transmission drive pulley by holding the belt as shown and removing the 3/4-in. pulley nut.



3. Remove 4 (3/8-in.) bolts mounting the transmission to the leg and platform assembly.





platform assembly from the tub.



5. Lift transmission up and out of the tub.

**Note:** The transmission and brake are one assembly and are replaced as a single component.



# **Schematic**



| CONN.  | INPUT/OUTPU