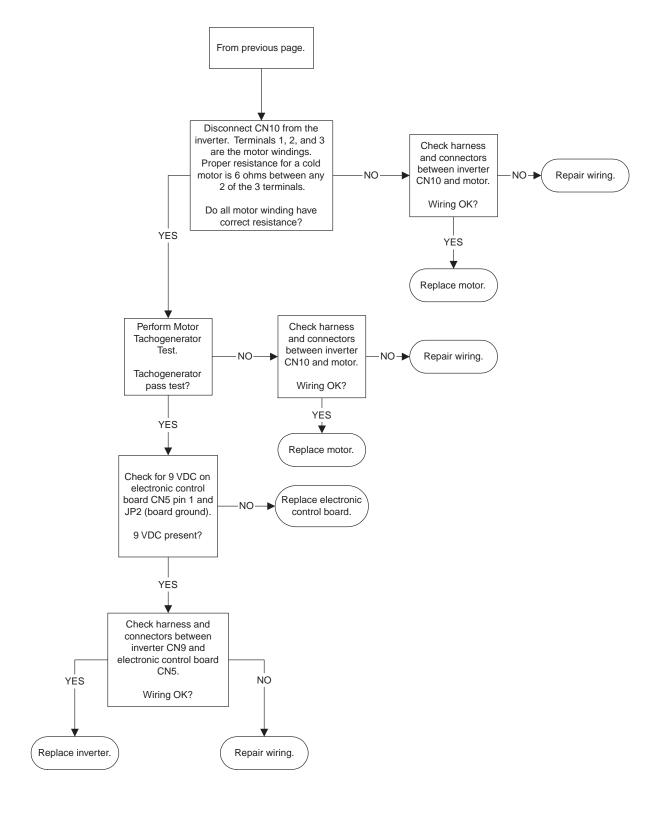

# **Table of Contents**

| Nomenclature                                                                             | 3             |
|------------------------------------------------------------------------------------------|---------------|
| Serial Number                                                                            | 3             |
| Cycle Chart                                                                              | 4             |
| Control Panel Features  Washer Control Panels  One Touch Selections  Clothes Care Cycles | 6<br>7        |
| Control Features  Cycle Options  Cycle Status                                            | 9             |
| Normal Operating Sounds                                                                  | 10            |
| Component Locator Views                                                                  | 12            |
| Washer Components                                                                        | 13            |
| Control Panel Electronic Control Board                                                   | -<br>13<br>13 |
| Control Filter  Front Panel  Cover/Lid Assembly                                          |               |
| Legs Agitator                                                                            |               |
| Water Valve/Automatic Temperature Co Water Level Switch                                  | ntrol15       |
| Water Level (Load Size) Diagnostic Lid Switch                                            |               |
| Lid Switch DiagnosticInverter                                                            |               |
| Choke                                                                                    |               |
| Motor Tachogenerator Test  Drive Belt                                                    | 20            |
| Drain PumpSuspensionSpin Basket                                                          | 21            |
| Tub With Motor and Transmission  Transmission                                            | 22            |
| Schematic                                                                                | 24            |
| Field Service Mode and Error Codes                                                       | 25            |
| Motor Does Not Operate Diagnostic                                                        | 28            |
| Problem Chart                                                                            | 30            |