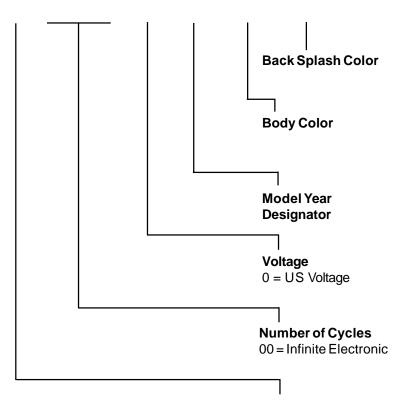

et                                                          | 21            |
| Tub With Motor and Transmission  Transmission                                            | 22            |
| Schematic                                                                                | 24            |
| Field Service Mode and Error Codes                                                       | 25            |
| Motor Does Not Operate Diagnostic                                                        | 28            |
| Problem Chart                                                                            | 30            |

# Table of Contents (cont.)

| Troubleshooting Guide | 31 |
|-----------------------|----|
| Review                | 36 |
| Warranty              | 37 |

# **Nomenclature**





**Number of Speed Combinations** 

# **Serial Number**



Note: Model number and serial number are located on rear of backsplash.

The technical sheet is located under the control panel.

The first two characters of the serial number identify the month and year of manufacture. Example: AA123456S = January, 2001

A - JAN 2005 - H D-FEB 2004 - G F-MAR 2003 - F G - APR 2002 - D H - MAY 2001 - A L - JUN 2000 - Z M - JUL 1999 - V R - AUG 1998 - T S-SEP 1997 - S T-OCT 1996 - R V - NOV 1995 - M Z-DEC 1994 - L

The letter designating the year repeats every 12 years.

Example: T - 1974 T - 1986 T - 1998

# **Cycle Chart**

| West Disco