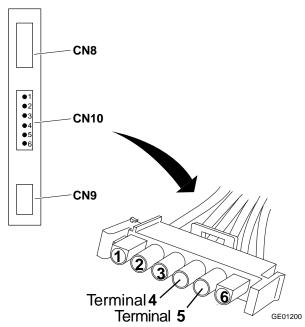

front panel.
- 2. Remove 4 (3/8-in.) nuts from the bottom of the motor.
- 3. Move the motor toward the center to remove the belt.
- 4. Rotate the transmission to give the motor clearance. Tilt the top of the motor toward the transmission. Remove the motor.

**Note:** Proper belt tension is 1/2-in. deflection at midpoint between pulleys.

# **Motor Tachogenerator Test**

Perform the following to test the tachogenerator:

- 1. Disconnect harness connector CN10 from the inverter.
- 2. Remove the drive belt.
- 3. Spin the motor by hand and measure voltage between terminals 4 and 5 of the harness connector.

**Note:** Voltage is proportional to the motor rpm. As you spin the motor by hand, approximately 2 VAC should be produced by the tachogenerator if it is functioning properly.



GEA01205



**Note:** Proper tachogenerator resistance should be  $190 \Omega + /-10\%$  between terminals 4 and 5.

#### **Drive Belt**

The drive belt (P/N WH1X2026) is located under the leg and platform assembly. It extends from the motor pulley to the transmission pulley. To adjust the belt, loosen the 4 motor mounting nuts and slide the motor forward until the belt is tight, then retighten the nuts.

**Note:** Proper belt tension is 1/2-in. deflection at midpoint between pulleys.



# **Drain Pump**

#### Warning:

- The pump may not be grounded. Unplug the unit before servicing to avoid electric shock.
- The pump may begin operation without any advanced notice.

The drain pump is coupled to a 120 VAC, 60 Hz, 1.8 amp motor. The pump will operate independently of other mechanical components, and