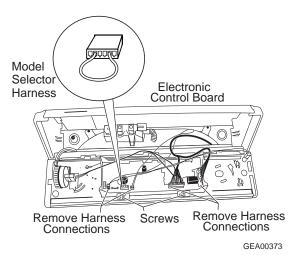

# **Table of Contents**

| Nomenclature                                                                             | 3             |
|------------------------------------------------------------------------------------------|---------------|
| Serial Number                                                                            | 3             |
| Cycle Chart                                                                              | 4             |
| Control Panel Features  Washer Control Panels  One Touch Selections  Clothes Care Cycles | 6<br>7        |
| Control Features  Cycle Options  Cycle Status                                            | 9             |
| Normal Operating Sounds                                                                  | 10            |
| Component Locator Views                                                                  | 12            |
| Washer Components                                                                        | 13            |
| Control Panel Electronic Control Board                                                   | -<br>13<br>13 |
| Control Filter  Front Panel  Cover/Lid Assembly                                          |               |
| Legs Agitator                                                                            |               |
| Water Valve/Automatic Temperature Co Water Level Switch                                  | ntrol15       |
| Water Level (Load Size) Diagnostic Lid Switch                                            |               |
| Lid Switch DiagnosticInverter                                                            |               |
| Choke                                                                                    |               |
| Motor Tachogenerator Test  Drive Belt                                                    | 20            |
| Drain PumpSuspensionSpin Basket                                                          | 21            |
| Tub With Motor and Transmission  Transmission                                            | 22            |
| Schematic                                                                                | 24            |
| Field Service Mode and Error Codes                                                       | 25            |
| Motor Does Not Operate Diagnostic                                                        | 28            |
| Problem Chart                                                                            | 30            |