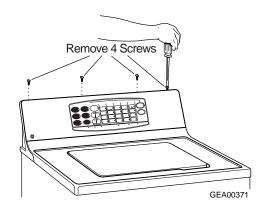

# **Table of Contents**

| Nomenclature                                                                             | 3             |
|------------------------------------------------------------------------------------------|---------------|
| Serial Number                                                                            | 3             |
| Cycle Chart                                                                              | 4             |
| Control Panel Features  Washer Control Panels  One Touch Selections  Clothes Care Cycles | 6<br>7        |
| Control Features  Cycle Options  Cycle Status                                            | 9             |
| Normal Operating Sounds                                                                  | 10            |
| Component Locator Views                                                                  | 12            |
| Washer Components                                                                        | 13            |
| Control Panel Electronic Control Board                                                   | -<br>13<br>13 |
| Control Filter  Front Panel  Cover/Lid Assembly                                          |               |
| Legs Agitator                                                                            |               |
| Water Valve/Automatic Temperature Co Water Level Switch                                  | ntrol15       |
| Water Level (Load Size) Diagnostic Lid Switch                                            |               |
| Lid Switch DiagnosticInverter                                                            |               |
| Choke                                                                                    |               |
| Motor Tachogenerator Test  Drive Belt                                                    | 20            |
| Drain PumpSuspensionSpin Basket                                                          | 21            |
| Tub With Motor and Transmission  Transmission                                            | 22            |
| Schematic                                                                                | 24            |
| Field Service Mode and Error Codes                                                       | 25            |
| Motor Does Not Operate Diagnostic                                                        | 28            |
| Problem Chart                                                                            | 30            |