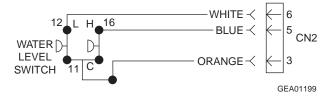

# **Table of Contents**

| Nomenclature                                                                             | 3             |
|------------------------------------------------------------------------------------------|---------------|
| Serial Number                                                                            | 3             |
| Cycle Chart                                                                              | 4             |
| Control Panel Features  Washer Control Panels  One Touch Selections  Clothes Care Cycles | 6<br>7        |
| Control Features  Cycle Options  Cycle Status                                            | 9             |
| Normal Operating Sounds                                                                  | 10            |
| Component Locator Views                                                                  | 12            |
| Washer Components                                                                        | 13            |
| Control Panel Electronic Control Board                                                   | -<br>13<br>13 |
| Control Filter  Front Panel  Cover/Lid Assembly                                          |               |
| Legs Agitator                                                                            |               |
| Water Valve/Automatic Temperature Co Water Level Switch                                  | ntrol15       |
| Water Level (Load Size) Diagnostic Lid Switch                                            |               |
| Lid Switch DiagnosticInverter                                                            |               |
| Choke                                                                                    |               |
| Motor Tachogenerator Test  Drive Belt                                                    | 20            |
| Drain PumpSuspensionSpin Basket                                                          | 21            |
| Tub With Motor and Transmission  Transmission                                            | 22            |
| Schematic                                                                                | 24            |
| Field Service Mode and Error Codes                                                       | 25            |
| Motor Does Not Operate Diagnostic                                                        | 28            |
| Problem Chart                                                                            | 30            |