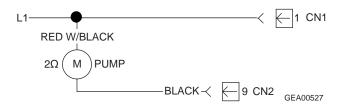

ump receives L1 voltage directly from the plug and is switched on and off at the electronic control board (neutral side). When the electronic control board has closed the neutral side of the pump circuit (commanding the pump to run), the board measures the current of the pump and uses the measurements to determine if the pump is pumping water or air.

#### To remove the pump:

**Note:** Water will remain in hoses even when the tub appears empty. Use care to avoid water spills.

- 1. Lower the drain hose into a small bucket to remove any water remaining in hose.
- 2. Remove the front panel (see procedure).
- 3. Disconnect the lead wires.
- 4. Pinch off the black sump hose to prevent water spills.
- 5. Remove hose clamps and hoses from the pump.
- 6. Remove 2 (3/8-in.) screws and the pump.





# Suspension

The tub and motor assembly (spin basket, tub, motor, transmission, and leg and platform assembly) is suspended by four rod and spring assemblies. The rod and spring assemblies are attached to each corner of the cabinet. They extend down and connect to the leg and platform assembly. This arrangement provides limited movement to the tub and motor assembly independent of the cabinet when agitating and spinning, thus reducing cabinet travel and vibration. Front and rear suspension rod compressions vary to compensate for the added weight of the motor; therefore, they are color coded to ensure that they are replaced in the correct position (front - white, rear - black).

The tub has 4 dampening straps attached to the four corners of the cabinet. These straps prevent excessive r