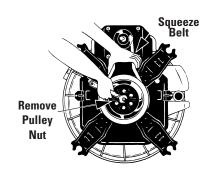

at a time) by raising the rear of the tub (this can be done by rocking the top of the tub toward you) and removing the spring assemblies from the leg and platform assembly.
- Disengage the front rod and spring assemblies by raising the tub and removing the spring assemblies from the leg and platform assembly.





- 8. Lift and push the bottom of the tub assembly toward the rear of the cabinet, then roll the top of the tub assembly out from under the top lip of cabinet.
- 9. Pull out the tub by lifting it over on its top.





# **Transmission**

**Note:** The tub must be removed when replacing the transmission.

- 1. Remove the tub with the motor and transmission (see procedure).
- 2. Remove the transmission drive pulley by holding the belt as shown and removing the 3/4-in. pulley nut.



3. Remove 4 (3/8-in.) bolts mounting the transmission to the leg and platform assembly.





platform assembly from the tub.



5. Lift transmission up and out of the tub.

**Note:** The transmission and brake are one assembly and are replaced as a single component.



# **Schematic**



| CONN.  | INPUT/OUTPUT         | COMPONENT                         |
|--------|----------------------|-----------------------------------|
| CN1-1  | L1 Input             | House Supply via Filter           |
| CN1-3  | Neutral              | House Supply via Choke and Filter |
| CN2-1  | 15 VDC Input         | Lid Switch                        |
| CN2-3  | 15 VDC Output        | Lid Switch, Water Level Sensor    |
| CN2-5  | 15 VDC Input         | Water Level Sensor (Hi)           |
| CN2-6  | 15 VDC I