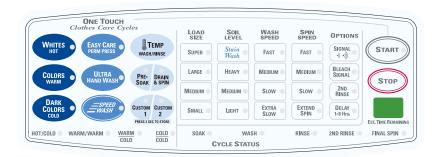

# **Table of Contents**

| Nomenclature                                                                             | 3             |
|------------------------------------------------------------------------------------------|---------------|
| Serial Number                                                                            | 3             |
| Cycle Chart                                                                              | 4             |
| Control Panel Features  Washer Control Panels  One Touch Selections  Clothes Care Cycles | 6<br>7        |
| Control Features  Cycle Options  Cycle Status                                            | 9             |
| Normal Operating Sounds                                                                  | 10            |
| Component Locator Views                                                                  | 12            |
| Washer Components                                                                        | 13            |
| Control Panel Electronic Control Board                                                   | -<br>13<br>13 |
| Control Filter  Front Panel  Cover/Lid Assembly                                          |               |
| Legs Agitator                                                                            |               |
| Water Valve/Automatic Temperature Co Water Level Switch                                  | ntrol15       |
| Water Level (Load Size) Diagnostic Lid Switch                                            |               |
| Lid Switch DiagnosticInverter                                                            |               |
| Choke                                                                                    |               |
| Motor Tachogenerator Test  Drive Belt                                                    | 20            |
| Drain PumpSuspensionSpin Basket                                                          | 21            |
| Tub With Motor and Transmission  Transmission                                            | 22            |
| Schematic                                                                                | 24            |
| Field Service Mode and Error Codes                                                       | 25            |
| Motor Does Not Operate Diagnostic                                                        | 28            |
| Problem Chart                                                                            | 30            |