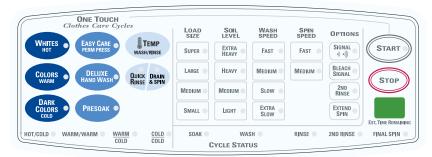

# **Table of Contents**

| Nomenclature                                                                             | 3             |
|------------------------------------------------------------------------------------------|---------------|
| Serial Number                                                                            | 3             |
| Cycle Chart                                                                              | 4             |
| Control Panel Features  Washer Control Panels  One Touch Selections  Clothes Care Cycles | 6<br>7        |
| Control Features  Cycle Options  Cycle Status                                            | 9             |
| Normal Operating Sounds                                                                  | 10            |
| Component Locator Views                                                                  | 12            |
| Washer Components                                                                        | 13            |
| Control Panel Electronic Control Board                                                   | -<br>13<br>13 |
| Control Filter  Front Panel  Cover/Lid Assembly                                          |               |
| Legs Agitator                                                                            |               |
| Water Valve/Automatic Temperature Co Water Level Switch                                  | ntrol15       |
| Water Level (Load Size) Diagnostic Lid Switch                                            |               |
| Lid Switch DiagnosticInverter                                                            |               |
| Choke                                                                                    |               |
| Motor Tachogenerator Test  Drive Belt                                                    | 20            |
| Drain PumpSuspensionSpin Basket                                                          | 21            |
| Tub With Motor and Transmission  Transmission                                            | 22            |
| Schematic                                                                                | 24            |
| Field Service Mode and Error Codes                                                       | 25            |
| Motor Does Not Operate Diagnostic                                                        | 28            |
| Problem Chart                                                                            | 30            |