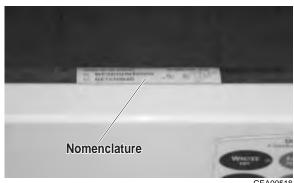

# **Serial Number**

Note: Model number and serial number are located on rear of backsplash.

The technical sheet is located under the control panel.

The first two characters of the serial number identify the month and year of manufacture. Example: AA123456S = January, 2001