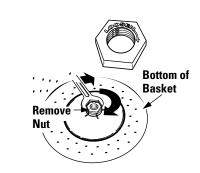

# **Table of Contents**

| Nomenclature                                                                             | 3             |
|------------------------------------------------------------------------------------------|---------------|
| Serial Number                                                                            | 3             |
| Cycle Chart                                                                              | 4             |
| Control Panel Features  Washer Control Panels  One Touch Selections  Clothes Care Cycles | 6<br>7        |
| Control Features  Cycle Options  Cycle Status                                            | 9             |
| Normal Operating Sounds                                                                  | 10            |
| Component Locator Views                                                                  | 12            |
| Washer Components                                                                        | 13            |
| Control Panel Electronic Control Board                                                   | -<br>13<br>13 |
| Control Filter  Front Panel  Cover/Lid Assembly                                          |               |
| Legs Agitator                                                                            |               |
| Water Valve/Automatic Temperature Co Water Level Switch                                  | ntrol15       |
| Water Level (Load Size) Diagnostic Lid Switch                                            |               |
| Lid Switch DiagnosticInverter                                                            |               |
| Choke                                                                                    |               |
| Motor Tachogenerator Test  Drive Belt                                                    | 20            |
| Drain PumpSuspensionSpin Basket                                                          | 21            |
| Tub With Motor and Transmission  Transmission                                            | 22            |
| Schematic                                                                                | 24            |
| Field Service Mode and Error Codes                                                       | 25            |
| Motor Does Not Operate Diagnostic                                                        | 28            |
| Problem Chart                                                                            | 30            |