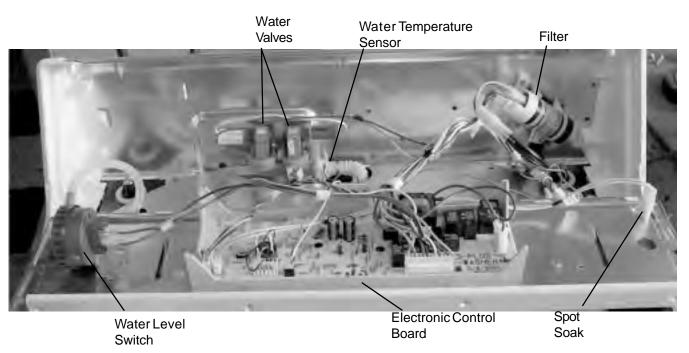

# **Table of Contents**

| Nomenclature                                                                             | 3             |
|------------------------------------------------------------------------------------------|---------------|
| Serial Number                                                                            | 3             |
| Cycle Chart                                                                              | 4             |
| Control Panel Features  Washer Control Panels  One Touch Selections  Clothes Care Cycles | 6<br>7        |
| Control Features  Cycle Options  Cycle Status                                            | 9             |
| Normal Operating Sounds                                                                  | 10            |
| Component Locator Views                                                                  | 12            |
| Washer Components                                                                        | 13            |
| Control Panel Electronic Control Board                                                   | -<br>13<br>13 |
| Control Filter  Front Panel  Cover/Lid Assembly                                          |               |
| Legs Agitator                                                                            |               |
| Water Valve/Automatic Temperature Co Water Level Switch                                  | ntrol15       |
| Water Level (Load Size) Diagnostic Lid Switch                                            |               |
| Lid Switch DiagnosticInverter                                                            |               |
| Choke                                                                                    |               |
| Motor Tachogenerator Test  Drive Belt                                                    | 20            |
| Drain PumpSuspensionSpin Basket                                                          | 21            |
| Tub With Motor and Transmission  Transmission                                            | 22            |
| Schematic                                                                                | 24            |
| Field Service Mode and Error Codes                                                       | 25            |
| Motor Does Not Operate Diagnostic                                                        | 28            |
| Problem Chart                                                                            | 30            |