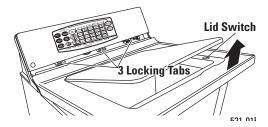

# **Table of Contents**

| Nomenclature                                                                             | 3             |
|------------------------------------------------------------------------------------------|---------------|
| Serial Number                                                                            | 3             |
| Cycle Chart                                                                              | 4             |
| Control Panel Features  Washer Control Panels  One Touch Selections  Clothes Care Cycles | 6<br>7        |
| Control Features  Cycle Options  Cycle Status                                            | 9             |
| Normal Operating Sounds                                                                  | 10            |
| Component Locator Views                                                                  | 12            |
| Washer Components                                                                        | 13            |
| Control Panel Electronic Control Board                                                   | -<br>13<br>13 |
| Control Filter  Front Panel  Cover/Lid Assembly                                          |               |
| Legs Agitator                                                                            |               |
| Water Valve/Automatic Temperature Co Water Level Switch                                  | ntrol15       |
| Water Level (Load Size) Diagnostic Lid Switch                                            |               |
| Lid Switch DiagnosticInverter                                                            |               |
| Choke                                                                                    |               |
| Motor Tachogenerator Test  Drive Belt                                                    | 20            |
| Drain PumpSuspensionSpin Basket                                                          | 21            |
| Tub With Motor and Transmission  Transmission                                            | 22            |
| Schematic                                                                                | 24            |
| Field Service Mode and Error Codes                                                       | 25            |
| Motor Does Not Operate Diagnostic                                                        | 28            |
| Problem Chart                                                                            | 30            |