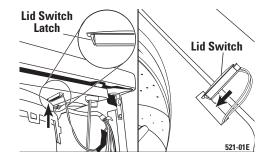

that the water level sensor is closed when the water level is below  $14.0 \, (+/-0.5)$  inches, and that it is open when the water level is 14.0 inches and above. If the water level sensor is functioning properly, replace the electronic control board.

## **Lid Switch**

**Note:** Also refer to Lid Switch Diagnostic.

The lid switch is fastened to the cover/lid assembly by a single latch. It is a safety feature that prevents the machine from performing certain functions, such as agitate or spin, when the lid is open. The switch is closed by a magnet that is attached to the lid. When the lid is shut, the magnet will cause the switch to close, allowing normal functions to occur. When the lid is opened, the switch will return to the open position and will prevent certain washer functions.





# **Lid Switch Diagnostic**

To determine if the lid switch circuit is operating normally, enter Field Service Mode (the control panel should display Fd). This places the lid switch in the Cycle Status LED circuit. Lifting the lid should turn off all Cycle Status LEDs, which are located at the bottom of the control panel. Closing the lid should turn on all Cycle Status LEDs.

- If the Cycle Status LEDs do not turn off when the lid is open, the lid switch may be stuck closed.
- If the Cycle Status LEDs do not turn on when the lid is closed, the lid switch may be stuck open or
  the lid switch wiring may be open. If the lid switch and wiring are OK, the electronic control board is
  faulty.

#### Inverter

The inverter converts line-in, single phase, 60 Hz, 120 VAC, into 3-phase, varying