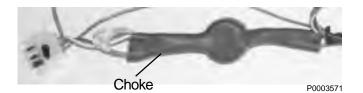

requirement of a clutch.

Motor direction is changed when the inverter reverses polarity.

The inverter is mounted to the base of the washer by 2 (5/16-in.) screws and double sided tape. Access is obtained by removing the front panel.



# Choke

The choke is an EMI (electromagnet interference) filter located in the lower portion of the wiring harness, close to the inverter. It is designed to reduce EMI produced by the unit. EMI has the potential to disrupt the operation of electronic devices and systems in its vicinity. Should the customer complain of interference with other electronic items while the unit is operating, check to make sure the filter (see Filter section) is properly grounded. The choke is not a replaceable part. In the event the choke fails (open), it is to be bypassed.



#### Motor

#### WARNING:

- The motor is not grounded. Unplug the unit before servicing to avoid electric shock.
- Motor temperature may reach 176 °F. Use care to avoid severe burns.

#### Note:

- The motor is mounted on 4 ceramic insulators that insulate the motor from cabinet ground.
- The pulley has a ceramic insert to insulate the motor from cabinet ground should the belt get wet.

The drive motor is a reversing, permanent magnet, 3-phase 230 VAC motor that varies speed and torque when the pulse width modulated voltage from the inverter changes frequency or amount.

The motor has an internal tachogenerator which produces voltage when the motor shaft is rotated. This voltage is monitored by the inverter to determine motor speed. The inverter makes speed adjustments as necessary base