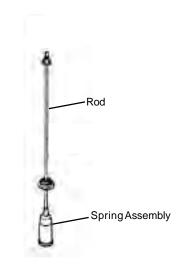

# **Table of Contents**

| Nomenclature                                                                             | 3             |
|------------------------------------------------------------------------------------------|---------------|
| Serial Number                                                                            | 3             |
| Cycle Chart                                                                              | 4             |
| Control Panel Features  Washer Control Panels  One Touch Selections  Clothes Care Cycles | 6<br>7        |
| Control Features  Cycle Options  Cycle Status                                            | 9             |
| Normal Operating Sounds                                                                  | 10            |
| Component Locator Views                                                                  | 12            |
| Washer Components                                                                        | 13            |
| Control Panel Electronic Control Board                                                   | -<br>13<br>13 |
| Control Filter  Front Panel  Cover/Lid Assembly                                          |               |
| Legs Agitator                                                                            |               |
| Water Valve/Automatic Temperature Co Water Level Switch                                  | ntrol15       |
| Water Level (Load Size) Diagnostic Lid Switch                                            |               |
| Lid Switch DiagnosticInverter                                                            |               |
| Choke                                                                                    |               |
| Motor Tachogenerator Test  Drive Belt                                                    | 20            |
| Drain PumpSuspensionSpin Basket                                                          | 21            |
| Tub With Motor and Transmission  Transmission                                            | 22            |
| Schematic                                                                                | 24            |
| Field Service Mode and Error Codes                                                       | 25            |
| Motor Does Not Operate Diagnostic                                                        | 28            |
| Problem Chart                                                                            | 30            |