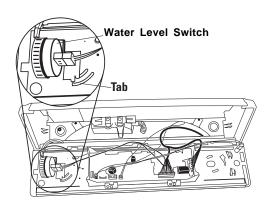

# **Table of Contents**

| Nomenclature                                                                             | 3             |
|------------------------------------------------------------------------------------------|---------------|
| Serial Number                                                                            | 3             |
| Cycle Chart                                                                              | 4             |
| Control Panel Features  Washer Control Panels  One Touch Selections  Clothes Care Cycles | 6<br>7        |
| Control Features  Cycle Options  Cycle Status                                            | 9             |
| Normal Operating Sounds                                                                  | 10            |
| Component Locator Views                                                                  | 12            |
| Washer Components                                                                        | 13            |
| Control Panel Electronic Control Board                                                   | -<br>13<br>13 |
| Control Filter  Front Panel  Cover/Lid Assembly                                          |               |
| Legs Agitator                                                                            |               |
| Water Valve/Automatic Temperature Co Water Level Switch                                  | ntrol15       |
| Water Level (Load Size) Diagnostic Lid Switch                                            |               |
| Lid Switch DiagnosticInverter                                                            |               |
| Choke                                                                                    |               |
| Motor Tachogenerator Test  Drive Belt                                                    | 20            |
| Drain PumpSuspensionSpin Basket                                                          | 21            |
| Tub With Motor and Transmission  Transmission                                            | 22            |
| Schematic                                                                                | 24            |
| Field Service Mode and Error Codes                                                       | 25            |
| Motor Does Not Operate Diagnostic                                                        | 28            |
| Problem Chart                                                                            | 30            |