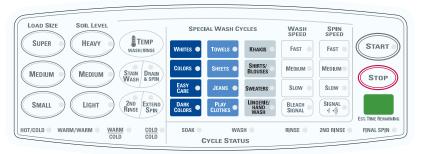

# **Table of Contents**

| Nomenclature                                                                             | 3             |
|------------------------------------------------------------------------------------------|---------------|
| Serial Number                                                                            | 3             |
| Cycle Chart                                                                              | 4             |
| Control Panel Features  Washer Control Panels  One Touch Selections  Clothes Care Cycles | 6<br>7        |
| Control Features  Cycle Options  Cycle Status                                            | 9             |
| Normal Operating Sounds                                                                  | 10            |
| Component Locator Views                                                                  | 12            |
| Washer Components                                                                        | 13            |
| Control Panel Electronic Control Board                                                   | -<br>13<br>13 |
| Control Filter  Front Panel  Cover/Lid Assembly                                          |               |
| Legs Agitator                                                                            |               |
| Water Valve/Automatic Temperature Co Water Level Switch                                  | ntrol15       |
| Water Level (Load Size) Diagnostic Lid Switch                                            |               |
| Lid Switch DiagnosticInverter                                                            |               |
| Choke                                                                                    |               |
| Motor Tachogenerator Test  Drive Belt                                                    | 20            |
| Drain PumpSuspensionSpin Basket                                                          | 21            |
| Tub With Motor and Transmission  Transmission                                            | 22            |
| Schematic                                                                                | 24            |
| Field Service Mode and Error Codes                                                       | 25            |
| Motor Does Not Operate Diagnostic                                                        | 28            |
| Problem Chart                                                                            | 30            |