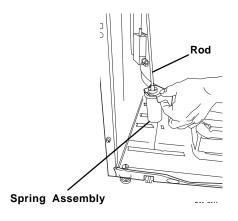

ove the split ring and washer from the transmission.
- 3. Disconnect the motor harness connector, grounding wire to the frame, and water pressure sensor hose.
- 4. Pinch off the drain sump hose to prevent water spills.
- 5. Disconnect the drain sump hose (black hose) at the tub.

**Note:** The front and rear rod and spring assemblies have different spring compressions and should not be interchanged (front - white, rear - black).

- Disengage the rear rod and spring assemblies (one at a time) by raising the rear of the tub (this can be done by rocking the top of the tub toward you) and removing the spring assemblies from the leg and platform assembly.
- Disengage the front rod and spring assemblies by raising the tub and removing the spring assemblies from the leg and platform assembly.





- 8. Lift and push the bottom of the tub assembly toward the rear of the cabinet, then roll the top of the tub assembly out from under the top lip of cabinet.
- 9. Pull out the tub by lifting it over on its top.





# **Transmission**

**Note:** The tub must be removed when replacing the transmission.

- 1. Remove the tub with the motor and transmission (see procedure).
- 2. Remove the transmission drive pulley by holding the belt as shown and removing the 3/4-in. pulley nut.



3. Remove 4 (3/8-in.) bolts mounting the transmission to the leg and platform assembly.





platform assembly from the tub.



5. Lift transmission up and out of the tub.

**Note:** The transmission and brake are one assembly and are replaced as a single component.



# **Schematic**



| CONN.  | INPUT/OUTPUT