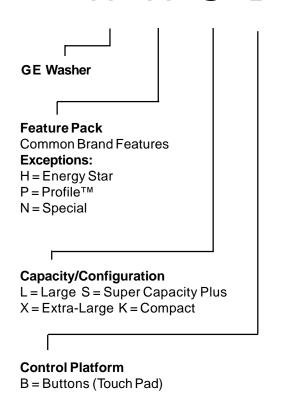

sket                                                          | 21            |
| Tub With Motor and Transmission  Transmission                                            | 22            |
| Schematic                                                                                | 24            |
| Field Service Mode and Error Codes                                                       | 25            |
| Motor Does Not Operate Diagnostic                                                        | 28            |
| Problem Chart                                                                            | 30            |

# Table of Contents (cont.)

| Troubleshooting Guide | 31 |
|-----------------------|----|
| Review                | 36 |
| Warranty              | 37 |

# **Nomenclature**





**Number of Speed Combinations** 

# **Serial Number**



Note: Model number and serial number are located on rear of backsplash.

The technical sheet is located under the control panel.

The first two characters of the serial number identify the month and year of manufacture. Example: AA123456S = January, 2001

A - JAN 2005 - H D-FEB 2004 - G F-MAR 2003 - F G - APR 2002 - D H - MAY 2001 - A L - JUN 2000 - Z M - JUL 1999 - V R - AUG 1998 - T S-SEP 1997 - S T-OCT 1996 - R V - NOV 1995 - M Z-DEC 1994 - L

The letter designating the year repeats every 12 years.

Example: T - 1974 T - 1986 T - 1998

# **Cycle Chart**

| West Disco