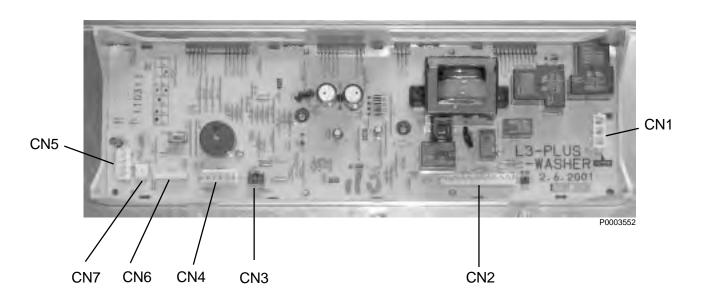

# **Table of Contents**

| Nomenclature                                                                             | 3             |
|------------------------------------------------------------------------------------------|---------------|
| Serial Number                                                                            | 3             |
| Cycle Chart                                                                              | 4             |
| Control Panel Features  Washer Control Panels  One Touch Selections  Clothes Care Cycles | 6<br>7        |
| Control Features  Cycle Options  Cycle Status                                            | 9             |
| Normal Operating Sounds                                                                  | 10            |
| Component Locator Views                                                                  | 12            |
| Washer Components                                                                        | 13            |
| Control Panel Electronic Control Board                                                   | -<br>13<br>13 |
| Control Filter  Front Panel  Cover/Lid Assembly                                          |               |
| Legs Agitator                                                                            |               |
| Water Valve/Automatic Temperature Co Water Level Switch                                  | ntrol15       |
| Water Level (Load Size) Diagnostic Lid Switch                                            |               |
| Lid Switch DiagnosticInverter                                                            |               |
| Choke                                                                                    |               |
| Motor Tachogenerator Test  Drive Belt                                                    | 20            |
| Drain PumpSuspensionSpin Basket                                                          | 21            |
| Tub With Motor and Transmission  Transmission                                            | 22            |
| Schematic                                                                                | 24            |
| Field Service Mode and Error Codes                                                       | 25            |
| Motor Does Not Operate Diagnostic                                                        | 28            |
| Problem Chart                                                                            | 30            |