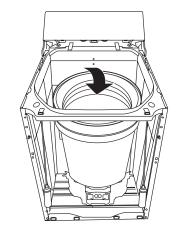

ls.
- 5. Disconnect the drain sump hose (black hose) at the tub.

**Note:** The front and rear rod and spring assemblies have different spring compressions and should not be interchanged (front - white, rear - black).

- Disengage the rear rod and spring assemblies (one at a time) by raising the rear of the tub (this can be done by rocking the top of the tub toward you) and removing the spring assemblies from the leg and platform assembly.
- Disengage the front rod and spring assemblies by raising the tub and removing the spring assemblies from the leg and platform assembly.





- 8. Lift and push the bottom of the tub assembly toward the rear of the cabinet, then roll the top of the tub assembly out from under the top lip of cabinet.
- 9. Pull out the tub by lifting it over on its top.





# **Transmission**

**Note:** The tub must be removed when replacing the transmission.

- 1. Remove the tub with the motor and transmission (see procedure).
- 2. Remove the transmission drive pulley by holding the belt as shown and removing the 3/4-in. pulley nut.



3. Remove 4 (3/8-in.) bolts mounting the transmission to the leg and platform assembly.





platform assembly from the tub.



5. Lift transmission up and out of the tub.

**Note:** The transmission and brake are one assembly and are replaced as a single component.



# **Schematic**



| CONN.  | INPUT/OUTPUT         | COMPONENT                         |
|--------|----------------------|-----------------------------------|
| CN1-1  | L1 Input             | House Supply via Filter           |
| CN1-3  | Neutral