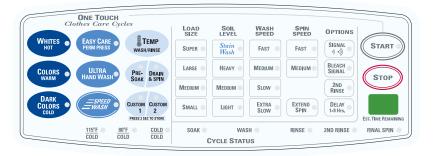

# **Table of Contents**

| Nomenclature                                                                             | 3             |
|------------------------------------------------------------------------------------------|---------------|
| Serial Number                                                                            | 3             |
| Cycle Chart                                                                              | 4             |
| Control Panel Features  Washer Control Panels  One Touch Selections  Clothes Care Cycles | 6<br>7        |
| Control Features  Cycle Options  Cycle Status                                            | 9             |
| Normal Operating Sounds                                                                  | 10            |
| Component Locator Views                                                                  | 12            |
| Washer Components                                                                        | 13            |
| Control Panel Electronic Control Board                                                   | -<br>13<br>13 |
| Control Filter  Front Panel  Cover/Lid Assembly                                          |               |
| Legs Agitator                                                                            |               |
| Water Valve/Automatic Temperature Co Water Level Switch                                  | ntrol15       |
| Water Level (Load Size) Diagnostic Lid Switch                                            |               |
| Lid Switch DiagnosticInverter                                                            |               |
| Choke                                                                                    |               |
| Motor Tachogenerator Test  Drive Belt                                                    | 20            |
| Drain PumpSuspensionSpin Basket                                                          | 21            |
| Tub With Motor and Transmission  Transmission                                            | 22            |
| Schematic                                                                                | 24            |
| Field Service Mode and Error Codes                                                       | 25            |
| Motor Does Not Operate Diagnostic                                                        | 28            |
| Problem Chart                                                                            | 30            |