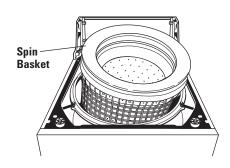

# **Table of Contents**

| Nomenclature                                                                             | 3             |
|------------------------------------------------------------------------------------------|---------------|
| Serial Number                                                                            | 3             |
| Cycle Chart                                                                              | 4             |
| Control Panel Features  Washer Control Panels  One Touch Selections  Clothes Care Cycles | 6<br>7        |
| Control Features  Cycle Options  Cycle Status                                            | 9             |
| Normal Operating Sounds                                                                  | 10            |
| Component Locator Views                                                                  | 12            |
| Washer Components                                                                        | 13            |
| Control Panel Electronic Control Board                                                   | -<br>13<br>13 |
| Control Filter  Front Panel  Cover/Lid Assembly                                          |               |
| Legs Agitator                                                                            |               |
| Water Valve/Automatic Temperature Co Water Level Switch                                  | ntrol15       |
| Water Level (Load Size) Diagnostic Lid Switch                                            |               |
| Lid Switch DiagnosticInverter                                                            |               |
| Choke                                                                                    |               |
| Motor Tachogenerator Test  Drive Belt                                                    | 20            |
| Drain PumpSuspensionSpin Basket                                                          | 21            |
| Tub With Motor and Transmission  Transmission                                            | 22            |
| Schematic                                                                                | 24            |
| Field Service Mode and Error Codes                                                       | 25            |
| Motor Does Not Operate Diagnostic                                                        | 28            |
| Problem Chart                                                                            | 30            |