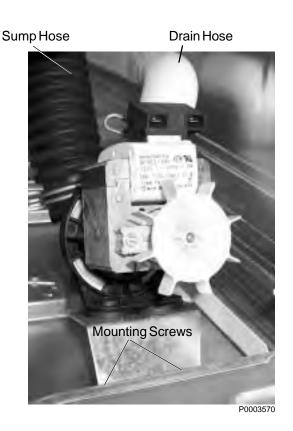

p receives L1 voltage directly from the plug and is switched on and off at the electronic control board (neutral side). When the electronic control board has closed the neutral side of the pump circuit (commanding the pump to run), the board measures the current of the pump and uses the measurements to determine if the pump is pumping water or air.

#### To remove the pump:

**Note:** Water will remain in hoses even when the tub appears empty. Use care to avoid water spills.

- 1. Lower the drain hose into a small bucket to remove any water remaining in hose.
- 2. Remove the front panel (see procedure).
- 3. Disconnect the lead wires.
- 4. Pinch off the black sump hose to prevent water spills.
- 5. Remove hose clamps and hoses from the pump.
- 6. Remove 2 (3/8-in.) screws and the pump.





# Suspension

The tub and motor assembly (spin basket, tub, motor, transmission, and leg and platform assembly) is suspended by four rod and spring assemblies. The rod and spring assemblies are attached to each corner of the cabinet. They extend down and connect to the leg and platform assembly. This arrangement provides limited movement to the tub and motor assembly independent of the cabinet when agitating and spinning, thus reducing cabinet travel and vibration. Front and rear suspension rod compressions vary to compensate for the added weight of the motor; therefore, they are color coded to ensure that they are replaced in the correct position (front - white, rear - black).

The tub has 4 dampening straps attached to the four corners of the cabinet. These straps prevent excessive rot